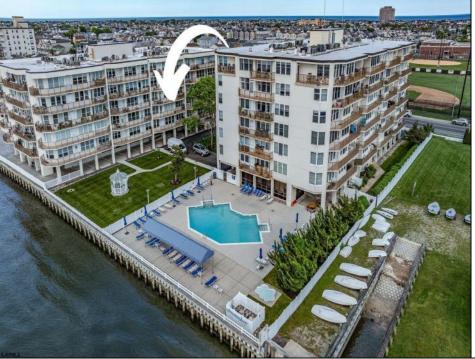

## **COMMENTS**

500 Bay Ave, Condo 310 North, Ocean City, NJ\*\*\* Fall in Love with Bayfront Living \*\*\* Imagine waking up every day to peaceful water views, feeling the fresh bay breeze, and ending each evening with a sunset that takes your breath away. This beautifully maintained 2-bedroom, 2-bath condo offers all of that — and so much more! Inside, natural light pours through the open living space, inviting you to slow down and savor every moment. As you make your way outside, your balcony becomes your sanctuary - morning coffee, afternoon breezes, illuminated 9th St Bridge, unforgettable sunsets, and Night In Venice parade, all right outside your door. As you step into the condo, you'll be greeted by an open floor plan, elegantly divided by columns between the dining and living areas. The kitchen features granite countertops, a stone backsplash, new stainless steel appliances. The spacious primary suite offers comfort and privacy, while the second bedroom provides a warm welcome for guests or family to enjoy the charm of coastal living. Share in the full resort experience: a heated bayfront pool, fitness center, clubhouse, assigned covered garage parking, and on-site management & maintenance that make condo life easy living! Just minutes away is Ocean City's vibrant Boardwalk, pristine beaches, boutique shopping, and family-friendly summer and yearly events — a town built on memories, tradition, and joy. 500 Bay has a no pet policy, with exception to registered service animals. Reserved parking spot #19. Ground level storage for bikes and beach essentials. Call today to setup your private showing!