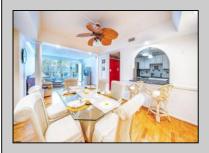

## **COMMENTS**

500 Bay Ave, Condo 310 North, Ocean City, NJ\*\*\* Fall in Love with Bayfront Living \*\*\* Imagine waking up every day to peaceful water views, feeling the fresh bay breeze, and ending each evening with a sunset that takes your breath away. This beautifully maintained 2-bedroom, 2-bath condo offers all of that — and so much more! Inside, natural light pours through the open living space, inviting you to slow down and savor every moment. As you make your way outside, your balcony becomes your sanctuary - morning coffee, afternoon breezes, illuminated 9th St Bridge, unforgettable sunsets, and Night In Venice parade, all right outside your door. As you step into the condo, you'll be greeted by an open floor plan, elegantly divided by columns between the dining and living areas. The kitchen features granite countertops, a stone backsplash, new stainless steel appliances. The spacious primary suite offers comfort and privacy, while the second bedroom provides a warm welcome for guests or family to enjoy the charm of coastal living. Share in the full resort experience: a heated bayfront pool, fitness center, clubhouse, assigned covered garage parking, and on-site management & maintenance that make condo life easy living! Just minutes away is Ocean City's vibrant Boardwalk, pristine beaches, boutique shopping, and family-friendly summer and yearly events — a town built on memories, tradition, and joy. 500 Bay has a no pet policy, with exception to registered service animals. Reserved parking spot #19. Ground level storage for bikes and beach essentials. Call today to setup your private showing!

Ceiling Fan(s) Electric Central

InteriorFeatures

Hardwood Floors

Kitchen Center Island