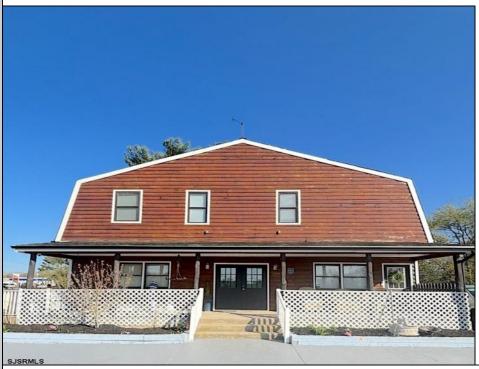

## COMMENTS

Welcome to 22 Green Street Pilesgrove, NJ. This 4,800 sq. ft. commercial/retail space duplex is situated perfectly at the intersection of SH#40 and Green street, which offers high visibility to highway traffic. This property has been the home of an ice cream parlor, antique store, and pet grooming business. There is approximately 8+ off street parking spaces in front of the building for downstairs customers and 1-2 side private off street parking space for the upstairs residential tenant. This property is minutes away from historic downtown Woodstown, the Cowtown Rodeo, flea markets, the Delaware Memorial Bridge, and the Salem County Fair Grounds. The potential for business at this location is limitless. The downstairs space is complete with a full bathroom, 2 large offices spaces with an open floor plan which can be suitable for a business or office, along with an expansive 1,200 sq. ft. of clean, dry storage space in the basement, ready to adapt to your business needs.