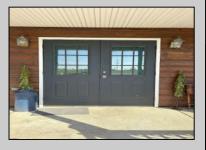

## **COMMENTS**

Welcome to 22 Green Street Pilesgrove, NJ. This 4,800 sq. ft. commercial/retail space duplex is situated perfectly at the intersection of SH#40 and Green street, which offers high visibility to highway traffic. This property has been the home of an ice cream parlor, antique store, and pet grooming business. There is approximately 8+ off street parking spaces in front of the building for downstairs customers and 1-2 side private off street parking space for the upstairs residential tenant. This property is minutes away from historic downtown Woodstown, the Cowtown Rodeo, flea markets, the Delaware Memorial Bridge, and the Salem County Fair Grounds. The potential for business at this location is limitless. The downstairs space is complete with a full bathroom, 2 large offices spaces with an open floor plan which can be suitable for a business or office, along with an expansive 1,200 sq. ft. of clean, dry storage space in the basement, ready to adapt to your business needs.