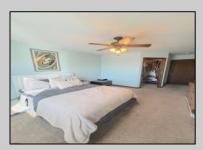

## **COMMENTS**

Welcome to 22 Green Street Pilesgrove, NJ. This 4,800 sq. ft. commercial/retail space duplex is situated perfectly at the intersection of SH#40 and Green street, which offers high visibility to highway traffic. This property has been the home of an ice cream parlor, antique store, and pet grooming business. There is approximately 8+ off street parking spaces in front of the building for downstairs customers and 1-2 side private off street parking space for the upstairs residential tenant. This property is minutes away from historic downtown Woodstown, the Cowtown Rodeo, flea markets, the Delaware Memorial Bridge, and the Salem County Fair Grounds. The potential for business at this location is limitless. The downstairs space is complete with a full bathroom, 2 large offices spaces with an open floor plan which can be suitable for a business or office, along with an expansive 1,200 sq. ft. of clean, dry storage space in the basement, ready to adapt to your business needs.