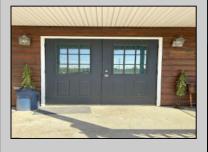

## **COMMENTS**

Welcome to 22 Green Street Pilesgrove, NJ. This 4,800 sq. ft. commercial/retail space duplex is situated perfectly at the intersection of SH#40 and Green street, which offers high visibility to highway traffic. This property has been the home of an ice cream parlor, antique store, and pet grooming business. There is approximately 8+ off street parking spaces in front of the building for downstairs customers and 1-2 side private off street parking space for the upstairs residential tenant. This property is minutes away from historic downtown Woodstown, the Cowtown Rodeo, flea markets, the Delaware Memorial Bridge, and the Salem County Fair Grounds. The potential for business at this location is limitless. The downstairs space is complete with a full bathroom, 2 large offices spaces with an open floor plan which can be suitable for a business or office, along with an expansive 1,200 sq. ft. of clean, dry storage space in the basement, ready to adapt to your business needs.