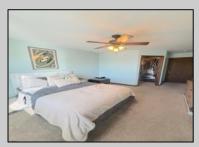

## **COMMENTS**

Welcome to 22 Green Street Pilesgrove, NJ. This 4,800 sq. ft. commercial/retail space duplex is situated perfectly at the intersection of SH#40 and Green street, which offers high visibility to highway traffic. This property has been the home of an ice cream parlor, antique store, and pet grooming business. There is approximately 8+ off street parking spaces in front of the building for downstairs customers and 1-2 side private off street parking space for the upstairs residential tenant. This property is minutes away from historic downtown Woodstown, the Cowtown Rodeo, flea markets, the Delaware Memorial Bridge, and the Salem County Fair Grounds. The potential for business at this location is limitless. The downstairs space is complete with a full bathroom, 2 large offices spaces with an open floor plan which can be suitable for a business or office, along with an expansive 1,200 sq. ft. of clean, dry storage space in the basement, ready to adapt to your business needs.