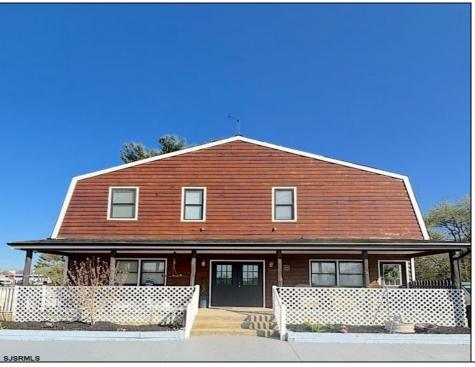

## **COMMENTS**

Welcome to 22 Green Street Pilesgrove, NJ. This 4,800 sq. ft. commercial/retail space duplex is situated perfectly at the intersection of SH#40 and Green street, which offers high visibility to highway traffic. This property has been the home of an ice cream parlor, antique store, and pet grooming business. There is approximately 8+ off street parking spaces in front of the building for downstairs customers and 1-2 side private off street parking space for the upstairs residential tenant. This property is minutes away from historic downtown Woodstown, the Cowtown Rodeo, flea markets, the Delaware Memorial Bridge, and the Salem County Fair Grounds. The potential for business at this location is limitless. The downstairs space is complete with a full bathroom, 2 large offices spaces with an open floor plan which can be suitable for a business or office, along with an expansive 1,200 sq. ft. of clean, dry storage space in the basement, ready to adapt to your business needs.