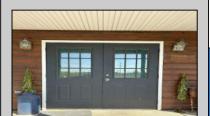

## **COMMENTS**

Welcome to 22 Green Street Pilesgrove, NJ. This 4,800 sq. ft. commercial/retail space duplex is situated perfectly at the intersection of SH#40 and Green street, which offers high visibility to highway traffic. This property has been the home of an ice cream parlor, antique store, and pet grooming business. There is approximately 8+ off street parking spaces in front of the building for downstairs customers and 1-2 side private off street parking space for the upstairs residential tenant. This property is minutes away from historic downtown Woodstown, the Cowtown Rodeo, flea markets, the Delaware Memorial Bridge, and the Salem County Fair Grounds. The potential for business at this location is limitless. The downstairs space is complete with a full bathroom, 2 large offices spaces with an open floor plan which can be suitable for a business or office, along with an expansive 1,200 sq. ft. of clean, dry storage space in the basement, ready to adapt to your business needs.