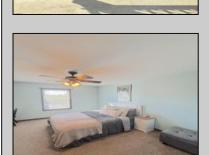

## **COMMENTS**

Welcome to 22 Green Street Pilesgrove, NJ. This 4,800 sq. ft. commercial/retail space duplex is situated perfectly at the intersection of SH#40 and Green street, which offers high visibility to highway traffic. This property has been the home of an ice cream parlor, antique store, and pet grooming business. There is approximately 8+ off street parking spaces in front of the building for downstairs customers and 1-2 side private off street parking space for the upstairs residential tenant. This property is minutes away from historic downtown Woodstown, the Cowtown Rodeo, flea markets, the Delaware Memorial Bridge, and the Salem County Fair Grounds. The potential for business at this location is limitless. The downstairs space is complete with a full bathroom, 2 large offices spaces with an open floor plan which can be suitable for a business or office, along with an expansive 1,200 sq. ft. of clean, dry storage space in the basement, ready to adapt to your business needs.