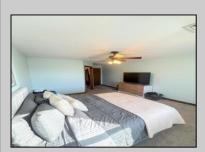

## **COMMENTS**

Welcome to 22 Green Street Pilesgrove, NJ. This 4,800 sq. ft. commercial/retail space duplex is situated perfectly at the intersection of SH#40 and Green street, which offers high visibility to highway traffic. This property has been the home of an ice cream parlor, antique store, and pet grooming business. There is approximately 8+ off street parking spaces in front of the building for downstairs customers and 1-2 side private off street parking space for the upstairs residential tenant. This property is minutes away from historic downtown Woodstown, the Cowtown Rodeo, flea markets, the Delaware Memorial Bridge, and the Salem County Fair Grounds. The potential for business at this location is limitless. The downstairs space is complete with a full bathroom, 2 large offices spaces with an open floor plan which can be suitable for a business or office, along with an expansive 1,200 sq. ft. of clean, dry storage space in the basement, ready to adapt to your business needs.