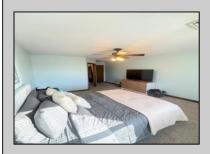

## **COMMENTS**

Welcome to 22 Green Street Pilesgrove, NJ. This 4,800 sq. ft. commercial/retail space duplex is situated perfectly at the intersection of SH#40 and Green street, which offers high visibility to highway traffic. This property has been the home of an ice cream parlor, antique store, and pet grooming business. There is approximately 8+ off street parking spaces in front of the building for downstairs customers and 1-2 side private off street parking space for the upstairs residential tenant. This property is minutes away from historic downtown Woodstown, the Cowtown Rodeo, flea markets, the Delaware Memorial Bridge, and the Salem County Fair Grounds. The potential for business at this location is limitless. The downstairs space is complete with a full bathroom, 2 large offices spaces with an open floor plan which can be suitable for a business or office, along with an expansive 1,200 sq. ft. of clean, dry storage space in the basement, ready to adapt to your business needs.