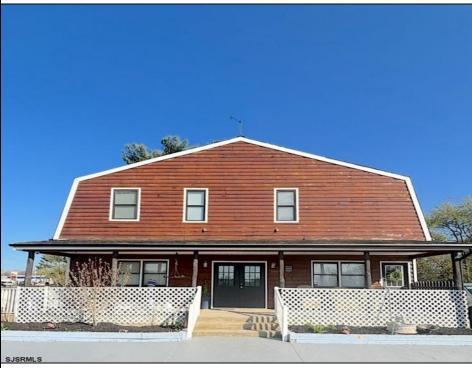

## **COMMENTS**

Welcome to 22 Green Street Pilesgrove, NJ. This 4,800 sq. ft. commercial/retail space duplex is situated perfectly at the intersection of SH#40 and Green street, which offers high visibility to highway traffic. This property has been the home of an ice cream parlor, antique store, and pet grooming business. There is approximately 8+ off street parking spaces in front of the building for downstairs customers and 1-2 side private off street parking space for the upstairs residential tenant. This property is minutes away from historic downtown Woodstown, the Cowtown Rodeo, flea markets, the Delaware Memorial Bridge, and the Salem County Fair Grounds. The potential for business at this location is limitless. The downstairs space is complete with a full bathroom, 2 large offices spaces with an open floor plan which can be suitable for a business or office, along with an expansive 1,200 sq. ft. of clean, dry storage space in the basement, ready to adapt to your business needs.