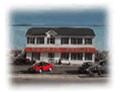

## **COMMENTS**

Welcome to 22 Green Street Pilesgrove, NJ. This 4,800 sq. ft. commercial/retail space duplex is situated perfectly at the intersection of SH#40 and Green street, which offers high visibility to highway traffic. This property has been the home of an ice cream parlor, antique store, and pet grooming business. There is approximately 8+ off street parking spaces in front of the building for downstairs customers and 1-2 side private off street parking space for the upstairs residential tenant. This property is minutes away from historic downtown Woodstown, the Cowtown Rodeo, flea markets, the Delaware Memorial Bridge, and the Salem County Fair Grounds. The potential for business at this location is limitless. The downstairs space is complete with a full bathroom, 2 large offices spaces with an open floor plan which can be suitable for a business or office, along with an expansive 1,200 sq. ft. of clean, dry storage space in the basement, ready to adapt to your business needs.