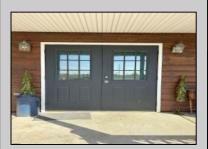

## **COMMENTS**

Welcome to 22 Green Street Pilesgrove, NJ. This 4,800 sq. ft. commercial/retail space duplex is situated perfectly at the intersection of SH#40 and Green street, which offers high visibility to highway traffic. This property has been the home of an ice cream parlor, antique store, and pet grooming business. There is approximately 8+ off street parking spaces in front of the building for downstairs customers and 1-2 side private off street parking space for the upstairs residential tenant. This property is minutes away from historic downtown Woodstown, the Cowtown Rodeo, flea markets, the Delaware Memorial Bridge, and the Salem County Fair Grounds. The potential for business at this location is limitless. The downstairs space is complete with a full bathroom, 2 large offices spaces with an open floor plan which can be suitable for a business or office, along with an expansive 1,200 sq. ft. of clean, dry storage space in the basement, ready to adapt to your business needs.