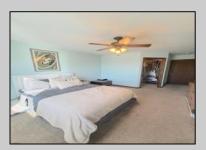

## **COMMENTS**

Welcome to 22 Green Street Pilesgrove, NJ. This 4,800 sq. ft. commercial/retail space duplex is situated perfectly at the intersection of SH#40 and Green street, which offers high visibility to highway traffic. This property has been the home of an ice cream parlor, antique store, and pet grooming business. There is approximately 8+ off street parking spaces in front of the building for downstairs customers and 1-2 side private off street parking space for the upstairs residential tenant. This property is minutes away from historic downtown Woodstown, the Cowtown Rodeo, flea markets, the Delaware Memorial Bridge, and the Salem County Fair Grounds. The potential for business at this location is limitless. The downstairs space is complete with a full bathroom, 2 large offices spaces with an open floor plan which can be suitable for a business or office, along with an expansive 1,200 sq. ft. of clean, dry storage space in the basement, ready to adapt to your business needs.