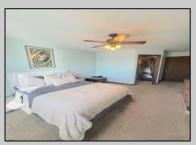

## **COMMENTS**

Welcome to 22 Green Street Pilesgrove, NJ. This 4,800 sq. ft. commercial/retail space duplex is situated perfectly at the intersection of SH#40 and Green street, which offers high visibility to highway traffic. This property has been the home of an ice cream parlor, antique store, and pet grooming business. There is approximately 8+ off street parking spaces in front of the building for downstairs customers and 1-2 side private off street parking space for the upstairs residential tenant. This property is minutes away from historic downtown Woodstown, the Cowtown Rodeo, flea markets, the Delaware Memorial Bridge, and the Salem County Fair Grounds. The potential for business at this location is limitless. The downstairs space is complete with a full bathroom, 2 large offices spaces with an open floor plan which can be suitable for a business or office, along with an expansive 1,200 sq. ft. of clean, dry storage space in the basement, ready to adapt to your business needs.