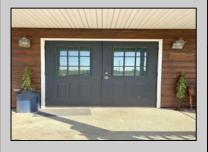

## **COMMENTS**

Welcome to 22 Green Street Pilesgrove, NJ. This 4,800 sq. ft. commercial/retail space duplex is situated perfectly at the intersection of SH#40 and Green street, which offers high visibility to highway traffic. This property has been the home of an ice cream parlor, antique store, and pet grooming business. There is approximately 8+ off street parking spaces in front of the building for downstairs customers and 1-2 side private off street parking space for the upstairs residential tenant. This property is minutes away from historic downtown Woodstown, the Cowtown Rodeo, flea markets, the Delaware Memorial Bridge, and the Salem County Fair Grounds. The potential for business at this location is limitless. The downstairs space is complete with a full bathroom, 2 large offices spaces with an open floor plan which can be suitable for a business or office, along with an expansive 1,200 sq. ft. of clean, dry storage space in the basement, ready to adapt to your business needs.