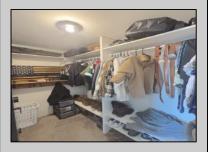

## **COMMENTS**

Welcome to 22 Green Street Pilesgrove, NJ. This 4,800 sq. ft. commercial/retail space duplex is situated perfectly at the intersection of SH#40 and Green street, which offers high visibility to highway traffic. This property has been the home of an ice cream parlor, antique store, and pet grooming business. There is approximately 8+ off street parking spaces in front of the building for downstairs customers and 1-2 side private off street parking space for the upstairs residential tenant. This property is minutes away from historic downtown Woodstown, the Cowtown Rodeo, flea markets, the Delaware Memorial Bridge, and the Salem County Fair Grounds. The potential for business at this location is limitless. The downstairs space is complete with a full bathroom, 2 large offices spaces with an open floor plan which can be suitable for a business or office, along with an expansive 1,200 sq. ft. of clean, dry storage space in the basement, ready to adapt to your business needs.