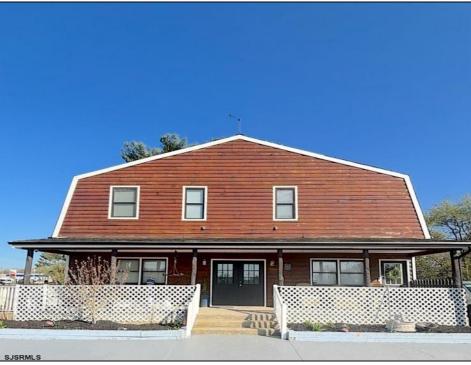

## **COMMENTS**

Welcome to 22 Green Street Pilesgrove, NJ. This 4,800 sq. ft. commercial/retail space duplex is situated perfectly at the intersection of SH#40 and Green street, which offers high visibility to highway traffic. This property has been the home of an ice cream parlor, antique store, and pet grooming business. There is approximately 8+ off street parking spaces in front of the building for downstairs customers and 1-2 side private off street parking space for the upstairs residential tenant. This property is minutes away from historic downtown Woodstown, the Cowtown Rodeo, flea markets, the Delaware Memorial Bridge, and the Salem County Fair Grounds. The potential for business at this location is limitless. The downstairs space is complete with a full bathroom, 2 large offices spaces with an open floor plan which can be suitable for a business or office, along with an expansive 1,200 sq. ft. of clean, dry storage space in the basement, ready to adapt to your business needs.