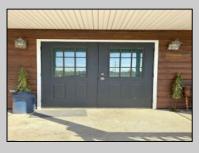

## COMMENTS

Welcome to 22 Green Street Pilesgrove, NJ. This 4,800 sq. ft. commercial/retail space duplex is situated perfectly at the intersection of SH#40 and Green street, which offers high visibility to highway traffic. This property has been the home of an ice cream parlor, antique store, and pet grooming business. There is approximately 8+ off street parking spaces in front of the building for downstairs customers and 1-2 side private off street parking space for the upstairs residential tenant. This property is minutes away from historic downtown Woodstown, the Cowtown Rodeo, flea markets, the Delaware Memorial Bridge, and the Salem County Fair Grounds. The potential for business at this location is limitless. The downstairs space is complete with a full bathroom, 2 large offices spaces with an open floor plan which can be suitable for a business or office, along with an expansive 1,200 sq. ft. of clean, dry storage space in the basement, ready to adapt to your business needs.