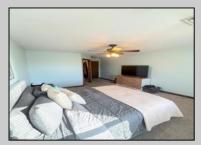

## COMMENTS

Welcome to 22 Green Street Pilesgrove, NJ. This 4,800 sq. ft. commercial/retail space duplex is situated perfectly at the intersection of SH#40 and Green street, which offers high visibility to highway traffic. This property has been the home of an ice cream parlor, antique store, and pet grooming business. There is approximately 8+ off street parking spaces in front of the building for downstairs customers and 1-2 side private off street parking space for the upstairs residential tenant. This property is minutes away from historic downtown Woodstown, the Cowtown Rodeo, flea markets, the Delaware Memorial Bridge, and the Salem County Fair Grounds. The potential for business at this location is limitless. The downstairs space is complete with a full bathroom, 2 large offices spaces with an open floor plan which can be suitable for a business or office, along with an expansive 1,200 sq. ft. of clean, dry storage space in the basement, ready to adapt to your business needs.