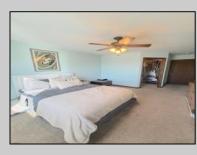

## COMMENTS

Welcome to 22 Green Street Pilesgrove, NJ. This 4,800 sq. ft. commercial/retail space duplex is situated perfectly at the intersection of SH#40 and Green street, which offers high visibility to highway traffic. This property has been the home of an ice cream parlor, antique store, and pet grooming business. There is approximately 8+ off street parking spaces in front of the building for downstairs customers and 1-2 side private off street parking space for the upstairs residential tenant. This property is minutes away from historic downtown Woodstown, the Cowtown Rodeo, flea markets, the Delaware Memorial Bridge, and the Salem County Fair Grounds. The potential for business at this location is limitless. The downstairs space is complete with a full bathroom, 2 large offices spaces with an open floor plan which can be suitable for a business or office, along with an expansive 1,200 sq. ft. of clean, dry storage space in the basement, ready to adapt to your business needs.