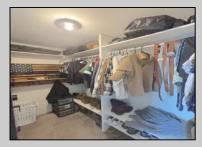

## COMMENTS

Welcome to 22 Green Street Pilesgrove, NJ. This 4,800 sq. ft. commercial/retail space duplex is situated perfectly at the intersection of SH#40 and Green street, which offers high visibility to highway traffic. This property has been the home of an ice cream parlor, antique store, and pet grooming business. There is approximately 8+ off street parking spaces in front of the building for downstairs customers and 1-2 side private off street parking space for the upstairs residential tenant. This property is minutes away from historic downtown Woodstown, the Cowtown Rodeo, flea markets, the Delaware Memorial Bridge, and the Salem County Fair Grounds. The potential for business at this location is limitless. The downstairs space is complete with a full bathroom, 2 large offices spaces with an open floor plan which can be suitable for a business or office, along with an expansive 1,200 sq. ft. of clean, dry storage space in the basement, ready to adapt to your business needs.