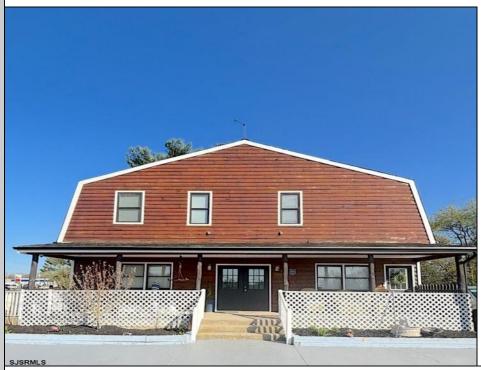

## COMMENTS

Welcome to 22 Green Street Pilesgrove, NJ. This 4,800 sq. ft. commercial/retail space duplex is situated perfectly at the intersection of SH#40 and Green street, which offers high visibility to highway traffic. This property has been the home of an ice cream parlor, antique store, and pet grooming business. There is approximately 8+ off street parking spaces in front of the building for downstairs customers and 1-2 side private off street parking space for the upstairs residential tenant. This property is minutes away from historic downtown Woodstown, the Cowtown Rodeo, flea markets, the Delaware Memorial Bridge, and the Salem County Fair Grounds. The potential for business at this location is limitless. The downstairs space is complete with a full bathroom, 2 large offices spaces with an open floor plan which can be suitable for a business or office, along with an expansive 1,200 sq. ft. of clean, dry storage space in the basement, ready to adapt to your business needs.