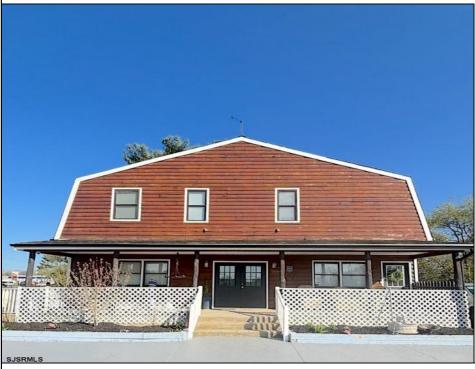

## **COMMENTS**

Welcome to 22 Green Street Pilesgrove, NJ. This 4,800 sq. ft. commercial/retail space duplex is situated perfectly at the intersection of SH#40 and Green street, which offers high visibility to highway traffic. This property has been the home of an ice cream parlor, antique store, and pet grooming business. There is approximately 8+ off street parking spaces in front of the building for downstairs customers and 1-2 side private off street parking space for the upstairs residential tenant. This property is minutes away from historic downtown Woodstown, the Cowtown Rodeo, flea markets, the Delaware Memorial Bridge, and the Salem County Fair Grounds. The potential for business at this location is limitless. The downstairs space is complete with a full bathroom, 2 large offices spaces with an open floor plan which can be suitable for a business or office, along with an expansive 1,200 sq. ft. of clean, dry storage space in the basement, ready to adapt to your business needs.