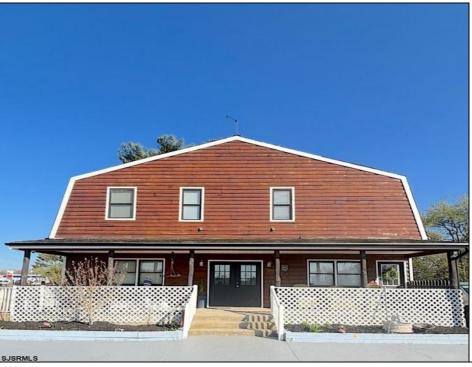

Berger Realty, Inc. 3160 Asbury Avenue Ocean City, NJ 08226 1-877-237-4371 / 609-399-0076 info@bergerrealty.com

22 Green Pilesgrove Township, NJ 08098

Asking \$409,900.00

## **COMMENTS**

Welcome to 22 Green Street Pilesgrove, NJ. This 4,800 sq. ft. commercial/retail space duplex is situated perfectly at the intersection of SH#40 and Green street, which offers high visibility to highway traffic. This property has been the home of an ice cream parlor, antique store, and pet grooming business. There is approximately 8+ off street parking spaces in front of the building for downstairs customers and 1-2 side private off street parking space for the upstairs residential tenant. This property is minutes away from historic downtown Woodstown, the Cowtown Rodeo, flea markets, the Delaware Memorial Bridge, and the Salem County Fair Grounds. The potential for business at this location is limitless. The downstairs space is complete with a full bathroom, 2 large offices spaces with an open floor plan which can be suitable for a business or office, along with an expansive 1,200 sq. ft. of clean, dry storage space in the basement, ready to adapt to your business needs.