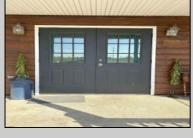

## **COMMENTS**

Welcome to 22 Green Street Pilesgrove, NJ. This 4,800 sq. ft. commercial/retail space duplex is situated perfectly at the intersection of SH#40 and Green street, which offers high visibility to highway traffic. This property has been the home of an ice cream parlor, antique store, and pet grooming business. There is approximately 8+ off street parking spaces in front of the building for downstairs customers and 1-2 side private off street parking space for the upstairs residential tenant. This property is minutes away from historic downtown Woodstown, the Cowtown Rodeo, flea markets, the Delaware Memorial Bridge, and the Salem County Fair Grounds. The potential for business at this location is limitless. The downstairs space is complete with a full bathroom, 2 large offices spaces with an open floor plan which can be suitable for a business or office, along with an expansive 1,200 sq. ft. of clean, dry storage space in the basement, ready to adapt to your business needs.