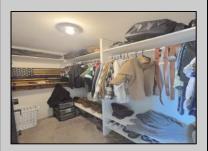

## **COMMENTS**

Welcome to 22 Green Street Pilesgrove, NJ. This 4,800 sq. ft. commercial/retail space duplex is situated perfectly at the intersection of SH#40 and Green street, which offers high visibility to highway traffic. This property has been the home of an ice cream parlor, antique store, and pet grooming business. There is approximately 8+ off street parking spaces in front of the building for downstairs customers and 1-2 side private off street parking space for the upstairs residential tenant. This property is minutes away from historic downtown Woodstown, the Cowtown Rodeo, flea markets, the Delaware Memorial Bridge, and the Salem County Fair Grounds. The potential for business at this location is limitless. The downstairs space is complete with a full bathroom, 2 large offices spaces with an open floor plan which can be suitable for a business or office, along with an expansive 1,200 sq. ft. of clean, dry storage space in the basement, ready to adapt to your business needs.