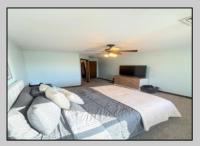

## **COMMENTS**

Welcome to 22 Green Street Pilesgrove, NJ. This 4,800 sq. ft. commercial/retail space duplex is situated perfectly at the intersection of SH#40 and Green street, which offers high visibility to highway traffic. This property has been the home of an ice cream parlor, antique store, and pet grooming business. There is approximately 8+ off street parking spaces in front of the building for downstairs customers and 1-2 side private off street parking space for the upstairs residential tenant. This property is minutes away from historic downtown Woodstown, the Cowtown Rodeo, flea markets, the Delaware Memorial Bridge, and the Salem County Fair Grounds. The potential for business at this location is limitless. The downstairs space is complete with a full bathroom, 2 large offices spaces with an open floor plan which can be suitable for a business or office, along with an expansive 1,200 sq. ft. of clean, dry storage space in the basement, ready to adapt to your business needs.