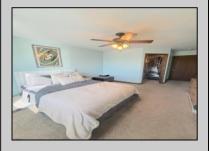

## **COMMENTS**

Welcome to 22 Green Street Pilesgrove, NJ. This 4,800 sq. ft. commercial/retail space duplex is situated perfectly at the intersection of SH#40 and Green street, which offers high visibility to highway traffic. This property has been the home of an ice cream parlor, antique store, and pet grooming business. There is approximately 8+ off street parking spaces in front of the building for downstairs customers and 1-2 side private off street parking space for the upstairs residential tenant. This property is minutes away from historic downtown Woodstown, the Cowtown Rodeo, flea markets, the Delaware Memorial Bridge, and the Salem County Fair Grounds. The potential for business at this location is limitless. The downstairs space is complete with a full bathroom, 2 large offices spaces with an open floor plan which can be suitable for a business or office, along with an expansive 1,200 sq. ft. of clean, dry storage space in the basement, ready to adapt to your business needs.