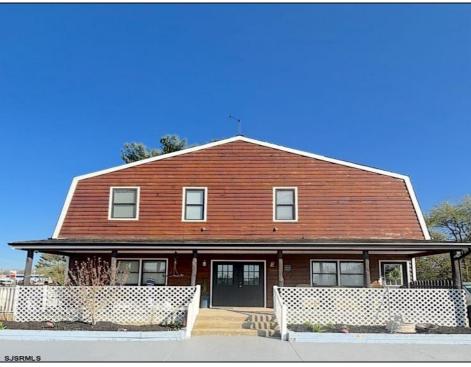

## COMMENTS

Welcome to 22 Green Street Pilesgrove, NJ. This 4,800 sq. ft. commercial/retail space duplex is situated perfectly at the intersection of SH#40 and Green street, which offers high visibility to highway traffic. This property has been the home of an ice cream parlor, antique store, and pet grooming business. There is approximately 8+ off street parking spaces in front of the building for downstairs customers and 1-2 side private off street parking space for the upstairs residential tenant. This property is minutes away from historic downtown Woodstown, the Cowtown Rodeo, flea markets, the Delaware Memorial Bridge, and the Salem County Fair Grounds. The potential for business at this location is limitless. The downstairs space is complete with a full bathroom, 2 large offices spaces with an open floor plan which can be suitable for a business or office, along with an expansive 1,200 sq. ft. of clean, dry storage space in the basement, ready to adapt to your business needs.