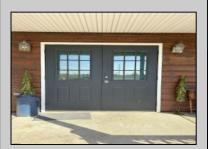

## COMMENTS

Welcome to 22 Green Street Pilesgrove, NJ. This 4,800 sq. ft. commercial/retail space duplex is situated perfectly at the intersection of SH#40 and Green street, which offers high visibility to highway traffic. This property has been the home of an ice cream parlor, antique store, and pet grooming business. There is approximately 8+ off street parking spaces in front of the building for downstairs customers and 1-2 side private off street parking space for the upstairs residential tenant. This property is minutes away from historic downtown Woodstown, the Cowtown Rodeo, flea markets, the Delaware Memorial Bridge, and the Salem County Fair Grounds. The potential for business at this location is limitless. The downstairs space is complete with a full bathroom, 2 large offices spaces with an open floor plan which can be suitable for a business or office, along with an expansive 1,200 sq. ft. of clean, dry storage space in the basement, ready to adapt to your business needs.