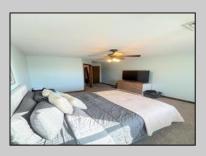

## COMMENTS

Welcome to 22 Green Street Pilesgrove, NJ. This 4,800 sq. ft. commercial/retail space duplex is situated perfectly at the intersection of SH#40 and Green street, which offers high visibility to highway traffic. This property has been the home of an ice cream parlor, antique store, and pet grooming business. There is approximately 8+ off street parking spaces in front of the building for downstairs customers and 1-2 side private off street parking space for the upstairs residential tenant. This property is minutes away from historic downtown Woodstown, the Cowtown Rodeo, flea markets, the Delaware Memorial Bridge, and the Salem County Fair Grounds. The potential for business at this location is limitless. The downstairs space is complete with a full bathroom, 2 large offices spaces with an open floor plan which can be suitable for a business or office, along with an expansive 1,200 sq. ft. of clean, dry storage space in the basement, ready to adapt to your business needs.