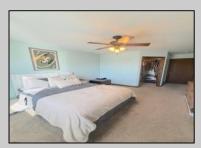

## COMMENTS

Welcome to 22 Green Street Pilesgrove, NJ. This 4,800 sq. ft. commercial/retail space duplex is situated perfectly at the intersection of SH#40 and Green street, which offers high visibility to highway traffic. This property has been the home of an ice cream parlor, antique store, and pet grooming business. There is approximately 8+ off street parking spaces in front of the building for downstairs customers and 1-2 side private off street parking space for the upstairs residential tenant. This property is minutes away from historic downtown Woodstown, the Cowtown Rodeo, flea markets, the Delaware Memorial Bridge, and the Salem County Fair Grounds. The potential for business at this location is limitless. The downstairs space is complete with a full bathroom, 2 large offices spaces with an open floor plan which can be suitable for a business or office, along with an expansive 1,200 sq. ft. of clean, dry storage space in the basement, ready to adapt to your business needs.