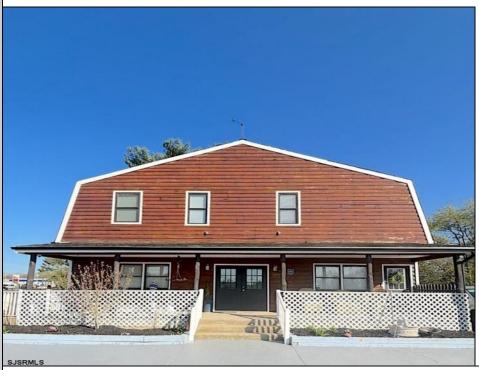

## COMMENTS

Welcome to 22 Green Street Pilesgrove, NJ. This 4,800 sq. ft. commercial/retail space duplex is situated perfectly at the intersection of SH#40 and Green street, which offers high visibility to highway traffic. This property has been the home of an ice cream parlor, antique store, and pet grooming business. There is approximately 8+ off street parking spaces in front of the building for downstairs customers and 1-2 side private off street parking space for the upstairs residential tenant. This property is minutes away from historic downtown Woodstown, the Cowtown Rodeo, flea markets, the Delaware Memorial Bridge, and the Salem County Fair Grounds. The potential for business at this location is limitless. The downstairs space is complete with a full bathroom, 2 large offices spaces with an open floor plan which can be suitable for a business or office, along with an expansive 1,200 sq. ft. of clean, dry storage space in the basement, ready to adapt to your business needs.