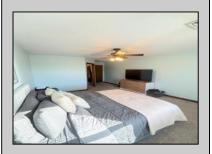

## **COMMENTS**

Welcome to 22 Green Street Pilesgrove, NJ. This 4,800 sq. ft. commercial/retail space duplex is situated perfectly at the intersection of SH#40 and Green street, which offers high visibility to highway traffic. This property has been the home of an ice cream parlor, antique store, and pet grooming business. There is approximately 8+ off street parking spaces in front of the building for downstairs customers and 1-2 side private off street parking space for the upstairs residential tenant. This property is minutes away from historic downtown Woodstown, the Cowtown Rodeo, flea markets, the Delaware Memorial Bridge, and the Salem County Fair Grounds. The potential for business at this location is limitless. The downstairs space is complete with a full bathroom, 2 large offices spaces with an open floor plan which can be suitable for a business or office, along with an expansive 1,200 sq. ft. of clean, dry storage space in the basement, ready to adapt to your business needs.