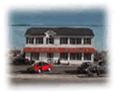

## **COMMENTS**

Welcome to 22 Green Street Pilesgrove, NJ. This 4,800 sq. ft. commercial/retail space duplex is situated perfectly at the intersection of SH#40 and Green street, which offers high visibility to highway traffic. This property has been the home of an ice cream parlor, antique store, and pet grooming business. There is approximately 8+ off street parking spaces in front of the building for downstairs customers and 1-2 side private off street parking space for the upstairs residential tenant. This property is minutes away from historic downtown Woodstown, the Cowtown Rodeo, flea markets, the Delaware Memorial Bridge, and the Salem County Fair Grounds. The potential for business at this location is limitless. The downstairs space is complete with a full bathroom, 2 large offices spaces with an open floor plan which can be suitable for a business or office, along with an expansive 1,200 sq. ft. of clean, dry storage space in the basement, ready to adapt to your business needs.