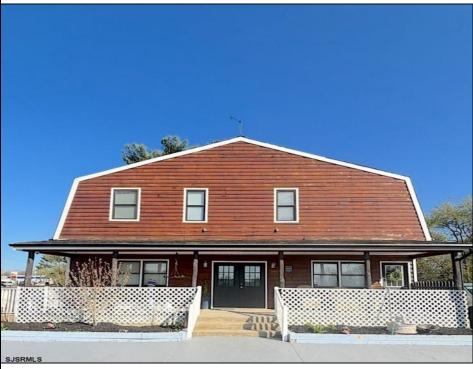

## **COMMENTS**

Welcome to 22 Green Street Pilesgrove, NJ. This 4,800 sq. ft. commercial/retail space duplex is situated perfectly at the intersection of SH#40 and Green street, which offers high visibility to highway traffic. This property has been the home of an ice cream parlor, antique store, and pet grooming business. There is approximately 8+ off street parking spaces in front of the building for downstairs customers and 1-2 side private off street parking space for the upstairs residential tenant. This property is minutes away from historic downtown Woodstown, the Cowtown Rodeo, flea markets, the Delaware Memorial Bridge, and the Salem County Fair Grounds. The potential for business at this location is limitless. The downstairs space is complete with a full bathroom, 2 large offices spaces with an open floor plan which can be suitable for a business or office, along with an expansive 1,200 sq. ft. of clean, dry storage space in the basement, ready to adapt to your business needs.