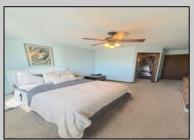

## **COMMENTS**

Welcome to 22 Green Street Pilesgrove, NJ. This 4,800 sq. ft. commercial/retail space duplex is situated perfectly at the intersection of SH#40 and Green street, which offers high visibility to highway traffic. This property has been the home of an ice cream parlor, antique store, and pet grooming business. There is approximately 8+ off street parking spaces in front of the building for downstairs customers and 1-2 side private off street parking space for the upstairs residential tenant. This property is minutes away from historic downtown Woodstown, the Cowtown Rodeo, flea markets, the Delaware Memorial Bridge, and the Salem County Fair Grounds. The potential for business at this location is limitless. The downstairs space is complete with a full bathroom, 2 large offices spaces with an open floor plan which can be suitable for a business or office, along with an expansive 1,200 sq. ft. of clean, dry storage space in the basement, ready to adapt to your business needs.