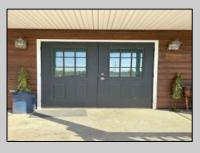

## COMMENTS

Welcome to 22 Green Street Pilesgrove, NJ. This 4,800 sq. ft. commercial/retail space duplex is situated perfectly at the intersection of SH#40 and Green street, which offers high visibility to highway traffic. This property has been the home of an ice cream parlor, antique store, and pet grooming business. There is approximately 8+ off street parking spaces in front of the building for downstairs customers and 1-2 side private off street parking space for the upstairs residential tenant. This property is minutes away from historic downtown Woodstown, the Cowtown Rodeo, flea markets, the Delaware Memorial Bridge, and the Salem County Fair Grounds. The potential for business at this location is limitless. The downstairs space is complete with a full bathroom, 2 large offices spaces with an open floor plan which can be suitable for a business or office, along with an expansive 1,200 sq. ft. of clean, dry storage space in the basement, ready to adapt to your business needs.