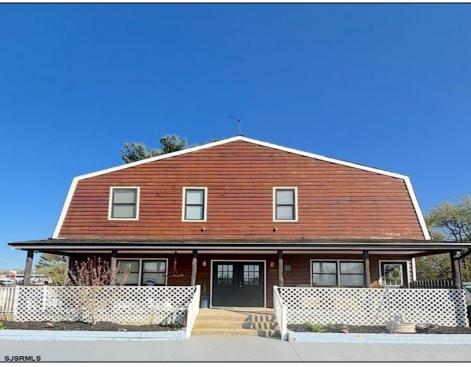

## **COMMENTS**

Welcome to 22 Green Street Pilesgrove, NJ. This 4,800 sq. ft. commercial/retail space duplex is situated perfectly at the intersection of SH#40 and Green street, which offers high visibility to highway traffic. This property has been the home of an ice cream parlor, antique store, and pet grooming business. There is approximately 8+ off street parking spaces in front of the building for downstairs customers and 1-2 side private off street parking space for the upstairs residential tenant. This property is minutes away from historic downtown Woodstown, the Cowtown Rodeo, flea markets, the Delaware Memorial Bridge, and the Salem County Fair Grounds. The potential for business at this location is limitless. The downstairs space is complete with a full bathroom, 2 large offices spaces with an open floor plan which can be suitable for a business or office, along with an expansive 1,200 sq. ft. of clean, dry storage space in the basement, ready to adapt to your business needs.