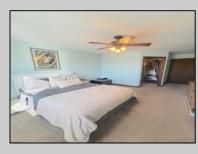

## COMMENTS

Welcome to 22 Green Street Pilesgrove, NJ. This 4,800 sq. ft. commercial/retail space duplex is situated perfectly at the intersection of SH#40 and Green street, which offers high visibility to highway traffic. This property has been the home of an ice cream parlor, antique store, and pet grooming business. There is approximately 8+ off street parking spaces in front of the building for downstairs customers and 1-2 side private off street parking space for the upstairs residential tenant. This property is minutes away from historic downtown Woodstown, the Cowtown Rodeo, flea markets, the Delaware Memorial Bridge, and the Salem County Fair Grounds. The potential for business at this location is limitless. The downstairs space is complete with a full bathroom, 2 large offices spaces with an open floor plan which can be suitable for a business or office, along with an expansive 1,200 sq. ft. of clean, dry storage space in the basement, ready to adapt to your business needs.