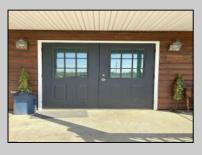

## COMMENTS

Welcome to 22 Green Street Pilesgrove, NJ. This 4,800 sq. ft. commercial/retail space duplex is situated perfectly at the intersection of SH#40 and Green street, which offers high visibility to highway traffic. This property has been the home of an ice cream parlor, antique store, and pet grooming business. There is approximately 8+ off street parking spaces in front of the building for downstairs customers and 1-2 side private off street parking space for the upstairs residential tenant. This property is minutes away from historic downtown Woodstown, the Cowtown Rodeo, flea markets, the Delaware Memorial Bridge, and the Salem County Fair Grounds. The potential for business at this location is limitless. The downstairs space is complete with a full bathroom, 2 large offices spaces with an open floor plan which can be suitable for a business or office, along with an expansive 1,200 sq. ft. of clean, dry storage space in the basement, ready to adapt to your business needs.