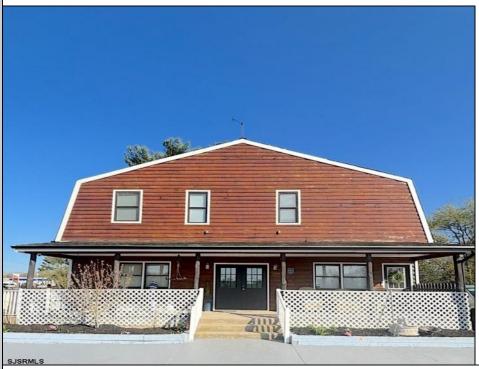

Berger Realty, Inc. 3160 Asbury Avenue Ocean City, NJ 08226 1-877-237-4371 / 609-399-0076 info@bergerrealty.com

22 Green Pilesgrove Township, NJ 08098

Asking \$399,900.00

## COMMENTS

Welcome to 22 Green Street Pilesgrove, NJ. This 4,800 sq. ft. commercial/retail space duplex is situated perfectly at the intersection of SH#40 and Green street, which offers high visibility to highway traffic. This property has been the home of an ice cream parlor, antique store, and pet grooming business. There is approximately 8+ off street parking spaces in front of the building for downstairs customers and 1-2 side private off street parking space for the upstairs residential tenant. This property is minutes away from historic downtown Woodstown, the Cowtown Rodeo, flea markets, the Delaware Memorial Bridge, and the Salem County Fair Grounds. The potential for business at this location is limitless. The downstairs space is complete with a full bathroom, 2 large offices spaces with an open floor plan which can be suitable for a business or office, along with an expansive 1,200 sq. ft. of clean, dry storage space in the basement, ready to adapt to your business needs.