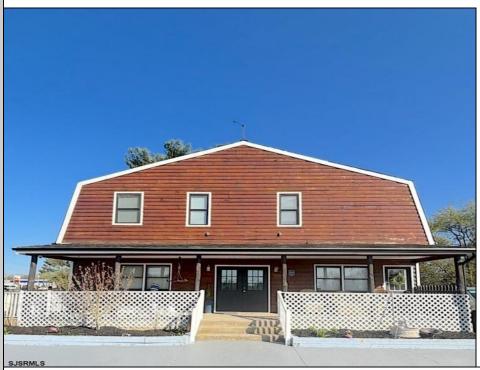

## COMMENTS

Welcome to 22 Green Street Pilesgrove, NJ. This 4,800 sq. ft. commercial/retail space duplex is situated perfectly at the intersection of SH#40 and Green street, which offers high visibility to highway traffic. This property has been the home of an ice cream parlor, antique store, and pet grooming business. There is approximately 8+ off street parking spaces in front of the building for downstairs customers and 1-2 side private off street parking space for the upstairs residential tenant. This property is minutes away from historic downtown Woodstown, the Cowtown Rodeo, flea markets, the Delaware Memorial Bridge, and the Salem County Fair Grounds. The potential for business at this location is limitless. The downstairs space is complete with a full bathroom, 2 large offices spaces with an open floor plan which can be suitable for a business or office, along with an expansive 1,200 sq. ft. of clean, dry storage space in the basement, ready to adapt to your business needs.