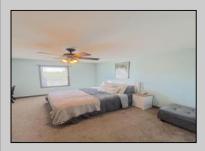

## **COMMENTS**

Welcome to 22 Green Street Pilesgrove, NJ. This 4,800 sq. ft. commercial/retail space duplex is situated perfectly at the intersection of SH#40 and Green street, which offers high visibility to highway traffic. This property has been the home of an ice cream parlor, antique store, and pet grooming business. There is approximately 8+ off street parking spaces in front of the building for downstairs customers and 1-2 side private off street parking space for the upstairs residential tenant. This property is minutes away from historic downtown Woodstown, the Cowtown Rodeo, flea markets, the Delaware Memorial Bridge, and the Salem County Fair Grounds. The potential for business at this location is limitless. The downstairs space is complete with a full bathroom, 2 large offices spaces with an open floor plan which can be suitable for a business or office, along with an expansive 1,200 sq. ft. of clean, dry storage space in the basement, ready to adapt to your business needs.