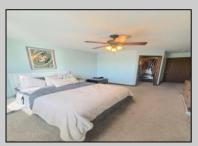

## **COMMENTS**

Welcome to 22 Green Street Pilesgrove, NJ. This 4,800 sq. ft. commercial/retail space duplex is situated perfectly at the intersection of SH#40 and Green street, which offers high visibility to highway traffic. This property has been the home of an ice cream parlor, antique store, and pet grooming business. There is approximately 8+ off street parking spaces in front of the building for downstairs customers and 1-2 side private off street parking space for the upstairs residential tenant. This property is minutes away from historic downtown Woodstown, the Cowtown Rodeo, flea markets, the Delaware Memorial Bridge, and the Salem County Fair Grounds. The potential for business at this location is limitless. The downstairs space is complete with a full bathroom, 2 large offices spaces with an open floor plan which can be suitable for a business or office, along with an expansive 1,200 sq. ft. of clean, dry storage space in the basement, ready to adapt to your business needs.