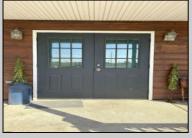

## **COMMENTS**

Welcome to 22 Green Street Pilesgrove, NJ. This 4,800 sq. ft. commercial/retail space duplex is situated perfectly at the intersection of SH#40 and Green street, which offers high visibility to highway traffic. This property has been the home of an ice cream parlor, antique store, and pet grooming business. There is approximately 8+ off street parking spaces in front of the building for downstairs customers and 1-2 side private off street parking space for the upstairs residential tenant. This property is minutes away from historic downtown Woodstown, the Cowtown Rodeo, flea markets, the Delaware Memorial Bridge, and the Salem County Fair Grounds. The potential for business at this location is limitless. The downstairs space is complete with a full bathroom, 2 large offices spaces with an open floor plan which can be suitable for a business or office, along with an expansive 1,200 sq. ft. of clean, dry storage space in the basement, ready to adapt to your business needs.