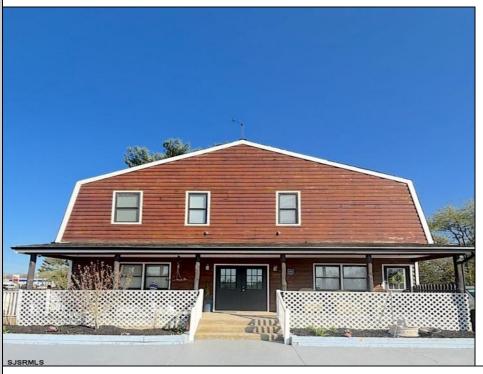

## **COMMENTS**

Welcome to 22 Green Street Pilesgrove, NJ. This 4,800 sq. ft. commercial/retail space duplex is situated perfectly at the intersection of SH#40 and Green street, which offers high visibility to highway traffic. This property has been the home of an ice cream parlor, antique store, and pet grooming business. There is approximately 8+ off street parking spaces in front of the building for downstairs customers and 1-2 side private off street parking space for the upstairs residential tenant. This property is minutes away from historic downtown Woodstown, the Cowtown Rodeo, flea markets, the Delaware Memorial Bridge, and the Salem County Fair Grounds. The potential for business at this location is limitless. The downstairs space is complete with a full bathroom, 2 large offices spaces with an open floor plan which can be suitable for a business or office, along with an expansive 1,200 sq. ft. of clean, dry storage space in the basement, ready to adapt to your business needs.