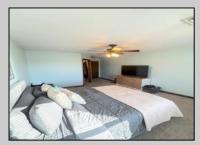

## COMMENTS

Welcome to 22 Green Street Pilesgrove, NJ. This 4,800 sq. ft. commercial/retail space duplex is situated perfectly at the intersection of SH#40 and Green street, which offers high visibility to highway traffic. This property has been the home of an ice cream parlor, antique store, and pet grooming business. There is approximately 8+ off street parking spaces in front of the building for downstairs customers and 1-2 side private off street parking space for the upstairs residential tenant. This property is minutes away from historic downtown Woodstown, the Cowtown Rodeo, flea markets, the Delaware Memorial Bridge, and the Salem County Fair Grounds. The potential for business at this location is limitless. The downstairs space is complete with a full bathroom, 2 large offices spaces with an open floor plan which can be suitable for a business or office, along with an expansive 1,200 sq. ft. of clean, dry storage space in the basement, ready to adapt to your business needs.