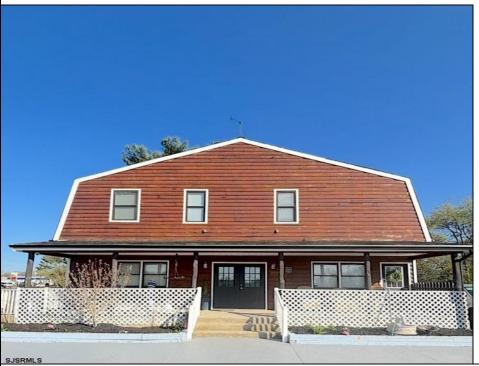

## **COMMENTS**

Welcome to 22 Green Street Pilesgrove, NJ. This 4,800 sq. ft. commercial/retail space duplex is situated perfectly at the intersection of SH#40 and Green street, which offers high visibility to highway traffic. This property has been the home of an ice cream parlor, antique store, and pet grooming business. There is approximately 8+ off street parking spaces in front of the building for downstairs customers and 1-2 side private off street parking space for the upstairs residential tenant. This property is minutes away from historic downtown Woodstown, the Cowtown Rodeo, flea markets, the Delaware Memorial Bridge, and the Salem County Fair Grounds. The potential for business at this location is limitless. The downstairs space is complete with a full bathroom, 2 large offices spaces with an open floor plan which can be suitable for a business or office, along with an expansive 1,200 sq. ft. of clean, dry storage space in the basement, ready to adapt to your business needs.