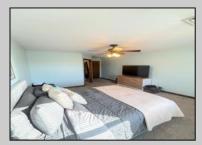

## COMMENTS

Welcome to 22 Green Street Pilesgrove, NJ. This 4,800 sq. ft. commercial/retail space duplex is situated perfectly at the intersection of SH#40 and Green street, which offers high visibility to highway traffic. This property has been the home of an ice cream parlor, antique store, and pet grooming business. There is approximately 8+ off street parking spaces in front of the building for downstairs customers and 1-2 side private off street parking space for the upstairs residential tenant. This property is minutes away from historic downtown Woodstown, the Cowtown Rodeo, flea markets, the Delaware Memorial Bridge, and the Salem County Fair Grounds. The potential for business at this location is limitless. The downstairs space is complete with a full bathroom, 2 large offices spaces with an open floor plan which can be suitable for a business or office, along with an expansive 1,200 sq. ft. of clean, dry storage space in the basement, ready to adapt to your business needs.