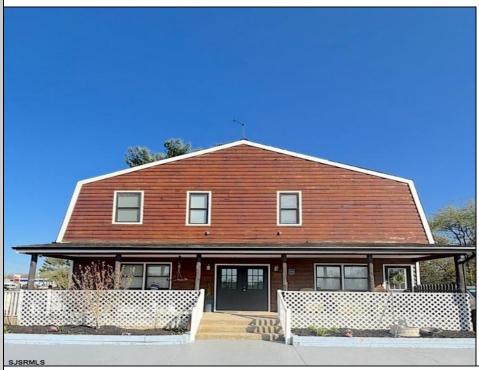

## COMMENTS

Welcome to 22 Green Street Pilesgrove, NJ. This 4,800 sq. ft. commercial/retail space duplex is situated perfectly at the intersection of SH#40 and Green street, which offers high visibility to highway traffic. This property has been the home of an ice cream parlor, antique store, and pet grooming business. There is approximately 8+ off street parking spaces in front of the building for downstairs customers and 1-2 side private off street parking space for the upstairs residential tenant. This property is minutes away from historic downtown Woodstown, the Cowtown Rodeo, flea markets, the Delaware Memorial Bridge, and the Salem County Fair Grounds. The potential for business at this location is limitless. The downstairs space is complete with a full bathroom, 2 large offices spaces with an open floor plan which can be suitable for a business or office, along with an expansive 1,200 sq. ft. of clean, dry storage space in the basement, ready to adapt to your business needs.