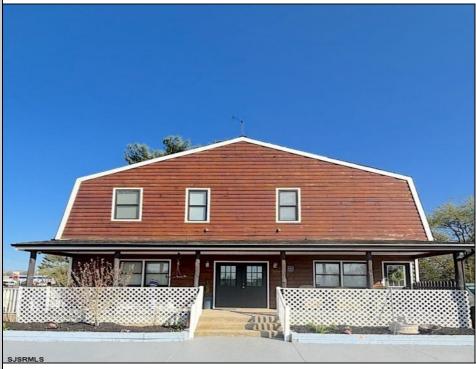

## **COMMENTS**

Welcome to 22 Green Street Pilesgrove, NJ. This 4,800 sq. ft. commercial/retail space duplex is situated perfectly at the intersection of SH#40 and Green street, which offers high visibility to highway traffic. This property has been the home of an ice cream parlor, antique store, and pet grooming business. There is approximately 8+ off street parking spaces in front of the building for downstairs customers and 1-2 side private off street parking space for the upstairs residential tenant. This property is minutes away from historic downtown Woodstown, the Cowtown Rodeo, flea markets, the Delaware Memorial Bridge, and the Salem County Fair Grounds. The potential for business at this location is limitless. The downstairs space is complete with a full bathroom, 2 large offices spaces with an open floor plan which can be suitable for a business or office, along with an expansive 1,200 sq. ft. of clean, dry storage space in the basement, ready to adapt to your business needs.