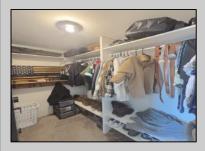

## **COMMENTS**

Welcome to 22 Green Street Pilesgrove, NJ. This 4,800 sq. ft. commercial/retail space duplex is situated perfectly at the intersection of SH#40 and Green street, which offers high visibility to highway traffic. This property has been the home of an ice cream parlor, antique store, and pet grooming business. There is approximately 8+ off street parking spaces in front of the building for downstairs customers and 1-2 side private off street parking space for the upstairs residential tenant. This property is minutes away from historic downtown Woodstown, the Cowtown Rodeo, flea markets, the Delaware Memorial Bridge, and the Salem County Fair Grounds. The potential for business at this location is limitless. The downstairs space is complete with a full bathroom, 2 large offices spaces with an open floor plan which can be suitable for a business or office, along with an expansive 1,200 sq. ft. of clean, dry storage space in the basement, ready to adapt to your business needs.