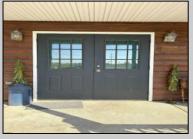

## **COMMENTS**

Welcome to 22 Green Street Pilesgrove, NJ. This 4,800 sq. ft. commercial/retail space duplex is situated perfectly at the intersection of SH#40 and Green street, which offers high visibility to highway traffic. This property has been the home of an ice cream parlor, antique store, and pet grooming business. There is approximately 8+ off street parking spaces in front of the building for downstairs customers and 1-2 side private off street parking space for the upstairs residential tenant. This property is minutes away from historic downtown Woodstown, the Cowtown Rodeo, flea markets, the Delaware Memorial Bridge, and the Salem County Fair Grounds. The potential for business at this location is limitless. The downstairs space is complete with a full bathroom, 2 large offices spaces with an open floor plan which can be suitable for a business or office, along with an expansive 1,200 sq. ft. of clean, dry storage space in the basement, ready to adapt to your business needs.