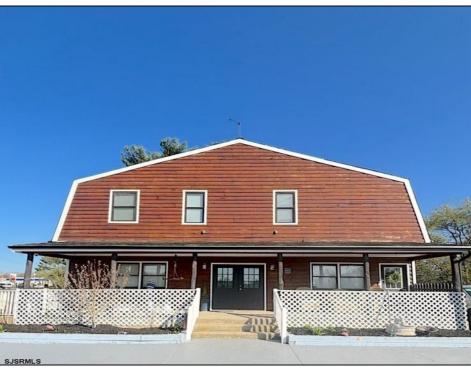

## **COMMENTS**

Welcome to 22 Green Street Pilesgrove, NJ. This 4,800 sq. ft. commercial/retail space duplex is situated perfectly at the intersection of SH#40 and Green street, which offers high visibility to highway traffic. This property has been the home of an ice cream parlor, antique store, and pet grooming business. There is approximately 8+ off street parking spaces in front of the building for downstairs customers and 1-2 side private off street parking space for the upstairs residential tenant. This property is minutes away from historic downtown Woodstown, the Cowtown Rodeo, flea markets, the Delaware Memorial Bridge, and the Salem County Fair Grounds. The potential for business at this location is limitless. The downstairs space is complete with a full bathroom, 2 large offices spaces with an open floor plan which can be suitable for a business or office, along with an expansive 1,200 sq. ft. of clean, dry storage space in the basement, ready to adapt to your business needs.