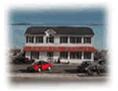

## **COMMENTS**

Welcome to 22 Green Street Pilesgrove, NJ. This 4,800 sq. ft. commercial/retail space duplex is situated perfectly at the intersection of SH#40 and Green street, which offers high visibility to highway traffic. This property has been the home of an ice cream parlor, antique store, and pet grooming business. There is approximately 8+ off street parking spaces in front of the building for downstairs customers and 1-2 side private off street parking space for the upstairs residential tenant. This property is minutes away from historic downtown Woodstown, the Cowtown Rodeo, flea markets, the Delaware Memorial Bridge, and the Salem County Fair Grounds. The potential for business at this location is limitless. The downstairs space is complete with a full bathroom, 2 large offices spaces with an open floor plan which can be suitable for a business or office, along with an expansive 1,200 sq. ft. of clean, dry storage space in the basement, ready to adapt to your business needs.