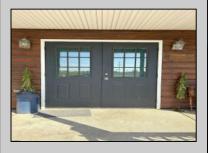

## **COMMENTS**

Welcome to 22 Green Street Pilesgrove, NJ. This 4,800 sq. ft. commercial/retail space duplex is situated perfectly at the intersection of SH#40 and Green street, which offers high visibility to highway traffic. This property has been the home of an ice cream parlor, antique store, and pet grooming business. There is approximately 8+ off street parking spaces in front of the building for downstairs customers and 1-2 side private off street parking space for the upstairs residential tenant. This property is minutes away from historic downtown Woodstown, the Cowtown Rodeo, flea markets, the Delaware Memorial Bridge, and the Salem County Fair Grounds. The potential for business at this location is limitless. The downstairs space is complete with a full bathroom, 2 large offices spaces with an open floor plan which can be suitable for a business or office, along with an expansive 1,200 sq. ft. of clean, dry storage space in the basement, ready to adapt to your business needs.