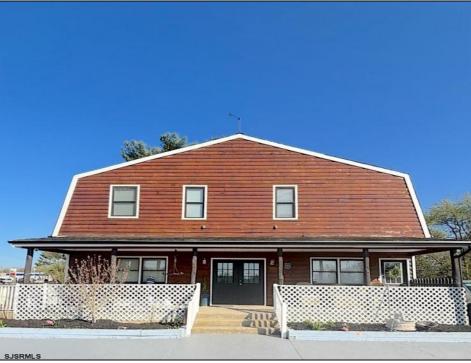

## **COMMENTS**

Welcome to 22 Green Street Pilesgrove, NJ. This 4,800 sq. ft. commercial/retail space duplex is situated perfectly at the intersection of SH#40 and Green street, which offers high visibility to highway traffic. This property has been the home of an ice cream parlor, antique store, and pet grooming business. There is approximately 8+ off street parking spaces in front of the building for downstairs customers and 1-2 side private off street parking space for the upstairs residential tenant. This property is minutes away from historic downtown Woodstown, the Cowtown Rodeo, flea markets, the Delaware Memorial Bridge, and the Salem County Fair Grounds. The potential for business at this location is limitless. The downstairs space is complete with a full bathroom, 2 large offices spaces with an open floor plan which can be suitable for a business or office, along with an expansive 1,200 sq. ft. of clean, dry storage space in the basement, ready to adapt to your business needs.