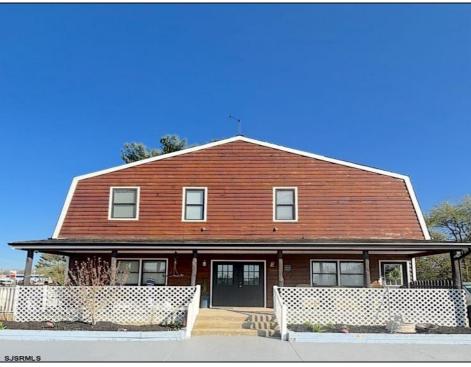

Berger Realty, Inc. 3160 Asbury Avenue Ocean City, NJ 08226 1-877-237-4371 / 609-399-0076 info@bergerrealty.com

22 Green Pilesgrove Township, NJ 08098

Asking \$409,900.00

## **COMMENTS**

Welcome to 22 Green Street Pilesgrove, NJ. This 4,800 sq. ft. commercial/retail space duplex is situated perfectly at the intersection of SH#40 and Green street, which offers high visibility to highway traffic. This property has been the home of an ice cream parlor, antique store, and pet grooming business. There is approximately 8+ off street parking spaces in front of the building for downstairs customers and 1-2 side private off street parking space for the upstairs residential tenant. This property is minutes away from historic downtown Woodstown, the Cowtown Rodeo, flea markets, the Delaware Memorial Bridge, and the Salem County Fair Grounds. The potential for business at this location is limitless. The downstairs space is complete with a full bathroom, 2 large offices spaces with an open floor plan which can be suitable for a business or office, along with an expansive 1,200 sq. ft. of clean, dry storage space in the basement, ready to adapt to your business needs.