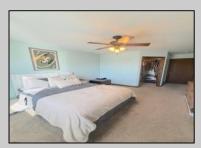

## **COMMENTS**

Welcome to 22 Green Street Pilesgrove, NJ. This 4,800 sq. ft. commercial/retail space duplex is situated perfectly at the intersection of SH#40 and Green street, which offers high visibility to highway traffic. This property has been the home of an ice cream parlor, antique store, and pet grooming business. There is approximately 8+ off street parking spaces in front of the building for downstairs customers and 1-2 side private off street parking space for the upstairs residential tenant. This property is minutes away from historic downtown Woodstown, the Cowtown Rodeo, flea markets, the Delaware Memorial Bridge, and the Salem County Fair Grounds. The potential for business at this location is limitless. The downstairs space is complete with a full bathroom, 2 large offices spaces with an open floor plan which can be suitable for a business or office, along with an expansive 1,200 sq. ft. of clean, dry storage space in the basement, ready to adapt to your business needs.