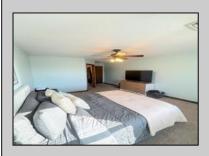

## **COMMENTS**

Welcome to 22 Green Street Pilesgrove, NJ. This 4,800 sq. ft. commercial/retail space duplex is situated perfectly at the intersection of SH#40 and Green street, which offers high visibility to highway traffic. This property has been the home of an ice cream parlor, antique store, and pet grooming business. There is approximately 8+ off street parking spaces in front of the building for downstairs customers and 1-2 side private off street parking space for the upstairs residential tenant. This property is minutes away from historic downtown Woodstown, the Cowtown Rodeo, flea markets, the Delaware Memorial Bridge, and the Salem County Fair Grounds. The potential for business at this location is limitless. The downstairs space is complete with a full bathroom, 2 large offices spaces with an open floor plan which can be suitable for a business or office, along with an expansive 1,200 sq. ft. of clean, dry storage space in the basement, ready to adapt to your business needs.