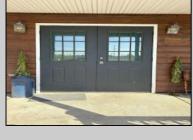

## **COMMENTS**

Welcome to 22 Green Street Pilesgrove, NJ. This 4,800 sq. ft. commercial/retail space duplex is situated perfectly at the intersection of SH#40 and Green street, which offers high visibility to highway traffic. This property has been the home of an ice cream parlor, antique store, and pet grooming business. There is approximately 8+ off street parking spaces in front of the building for downstairs customers and 1-2 side private off street parking space for the upstairs residential tenant. This property is minutes away from historic downtown Woodstown, the Cowtown Rodeo, flea markets, the Delaware Memorial Bridge, and the Salem County Fair Grounds. The potential for business at this location is limitless. The downstairs space is complete with a full bathroom, 2 large offices spaces with an open floor plan which can be suitable for a business or office, along with an expansive 1,200 sq. ft. of clean, dry storage space in the basement, ready to adapt to your business needs.