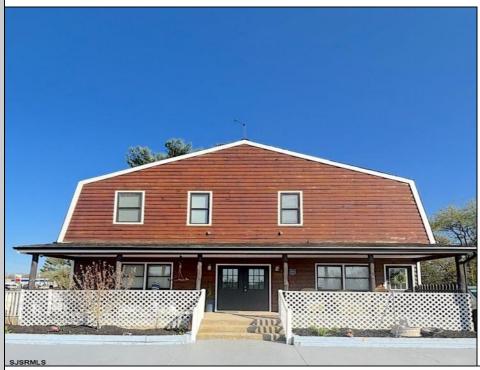

## COMMENTS

Welcome to 22 Green Street Pilesgrove, NJ. This 4,800 sq. ft. commercial/retail space duplex is situated perfectly at the intersection of SH#40 and Green street, which offers high visibility to highway traffic. This property has been the home of an ice cream parlor, antique store, and pet grooming business. There is approximately 8+ off street parking spaces in front of the building for downstairs customers and 1-2 side private off street parking space for the upstairs residential tenant. This property is minutes away from historic downtown Woodstown, the Cowtown Rodeo, flea markets, the Delaware Memorial Bridge, and the Salem County Fair Grounds. The potential for business at this location is limitless. The downstairs space is complete with a full bathroom, 2 large offices spaces with an open floor plan which can be suitable for a business or office, along with an expansive 1,200 sq. ft. of clean, dry storage space in the basement, ready to adapt to your business needs.