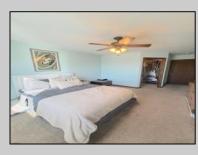

## COMMENTS

Welcome to 22 Green Street Pilesgrove, NJ. This 4,800 sq. ft. commercial/retail space duplex is situated perfectly at the intersection of SH#40 and Green street, which offers high visibility to highway traffic. This property has been the home of an ice cream parlor, antique store, and pet grooming business. There is approximately 8+ off street parking spaces in front of the building for downstairs customers and 1-2 side private off street parking space for the upstairs residential tenant. This property is minutes away from historic downtown Woodstown, the Cowtown Rodeo, flea markets, the Delaware Memorial Bridge, and the Salem County Fair Grounds. The potential for business at this location is limitless. The downstairs space is complete with a full bathroom, 2 large offices spaces with an open floor plan which can be suitable for a business or office, along with an expansive 1,200 sq. ft. of clean, dry storage space in the basement, ready to adapt to your business needs.