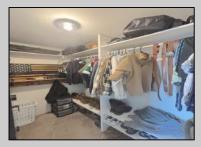

## COMMENTS

Welcome to 22 Green Street Pilesgrove, NJ. This 4,800 sq. ft. commercial/retail space duplex is situated perfectly at the intersection of SH#40 and Green street, which offers high visibility to highway traffic. This property has been the home of an ice cream parlor, antique store, and pet grooming business. There is approximately 8+ off street parking spaces in front of the building for downstairs customers and 1-2 side private off street parking space for the upstairs residential tenant. This property is minutes away from historic downtown Woodstown, the Cowtown Rodeo, flea markets, the Delaware Memorial Bridge, and the Salem County Fair Grounds. The potential for business at this location is limitless. The downstairs space is complete with a full bathroom, 2 large offices spaces with an open floor plan which can be suitable for a business or office, along with an expansive 1,200 sq. ft. of clean, dry storage space in the basement, ready to adapt to your business needs.