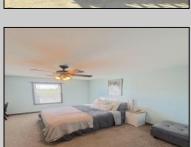

## **COMMENTS**

Welcome to 22 Green Street Pilesgrove, NJ. This 4,800 sq. ft. commercial/retail space duplex is situated perfectly at the intersection of SH#40 and Green street, which offers high visibility to highway traffic. This property has been the home of an ice cream parlor, antique store, and pet grooming business. There is approximately 8+ off street parking spaces in front of the building for downstairs customers and 1-2 side private off street parking space for the upstairs residential tenant. This property is minutes away from historic downtown Woodstown, the Cowtown Rodeo, flea markets, the Delaware Memorial Bridge, and the Salem County Fair Grounds. The potential for business at this location is limitless. The downstairs space is complete with a full bathroom, 2 large offices spaces with an open floor plan which can be suitable for a business or office, along with an expansive 1,200 sq. ft. of clean, dry storage space in the basement, ready to adapt to your business needs.