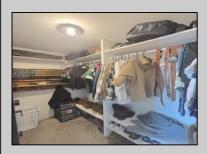

## **COMMENTS**

Welcome to 22 Green Street Pilesgrove, NJ. This 4,800 sq. ft. commercial/retail space duplex is situated perfectly at the intersection of SH#40 and Green street, which offers high visibility to highway traffic. This property has been the home of an ice cream parlor, antique store, and pet grooming business. There is approximately 8+ off street parking spaces in front of the building for downstairs customers and 1-2 side private off street parking space for the upstairs residential tenant. This property is minutes away from historic downtown Woodstown, the Cowtown Rodeo, flea markets, the Delaware Memorial Bridge, and the Salem County Fair Grounds. The potential for business at this location is limitless. The downstairs space is complete with a full bathroom, 2 large offices spaces with an open floor plan which can be suitable for a business or office, along with an expansive 1,200 sq. ft. of clean, dry storage space in the basement, ready to adapt to your business needs.