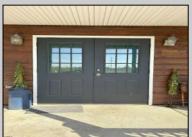

## **COMMENTS**

Welcome to 22 Green Street Pilesgrove, NJ. This 4,800 sq. ft. commercial/retail space duplex is situated perfectly at the intersection of SH#40 and Green street, which offers high visibility to highway traffic. This property has been the home of an ice cream parlor, antique store, and pet grooming business. There is approximately 8+ off street parking spaces in front of the building for downstairs customers and 1-2 side private off street parking space for the upstairs residential tenant. This property is minutes away from historic downtown Woodstown, the Cowtown Rodeo, flea markets, the Delaware Memorial Bridge, and the Salem County Fair Grounds. The potential for business at this location is limitless. The downstairs space is complete with a full bathroom, 2 large offices spaces with an open floor plan which can be suitable for a business or office, along with an expansive 1,200 sq. ft. of clean, dry storage space in the basement, ready to adapt to your business needs.