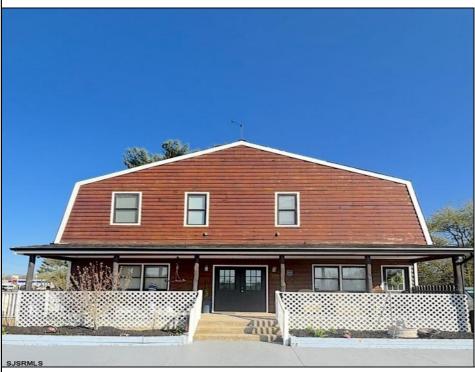

## **COMMENTS**

Welcome to 22 Green Street Pilesgrove, NJ. This 4,800 sq. ft. commercial/retail space duplex is situated perfectly at the intersection of SH#40 and Green street, which offers high visibility to highway traffic. This property has been the home of an ice cream parlor, antique store, and pet grooming business. There is approximately 8+ off street parking spaces in front of the building for downstairs customers and 1-2 side private off street parking space for the upstairs residential tenant. This property is minutes away from historic downtown Woodstown, the Cowtown Rodeo, flea markets, the Delaware Memorial Bridge, and the Salem County Fair Grounds. The potential for business at this location is limitless. The downstairs space is complete with a full bathroom, 2 large offices spaces with an open floor plan which can be suitable for a business or office, along with an expansive 1,200 sq. ft. of clean, dry storage space in the basement, ready to adapt to your business needs.