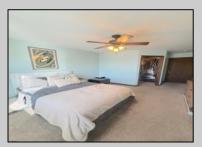

## **COMMENTS**

Welcome to 22 Green Street Pilesgrove, NJ. This 4,800 sq. ft. commercial/retail space duplex is situated perfectly at the intersection of SH#40 and Green street, which offers high visibility to highway traffic. This property has been the home of an ice cream parlor, antique store, and pet grooming business. There is approximately 8+ off street parking spaces in front of the building for downstairs customers and 1-2 side private off street parking space for the upstairs residential tenant. This property is minutes away from historic downtown Woodstown, the Cowtown Rodeo, flea markets, the Delaware Memorial Bridge, and the Salem County Fair Grounds. The potential for business at this location is limitless. The downstairs space is complete with a full bathroom, 2 large offices spaces with an open floor plan which can be suitable for a business or office, along with an expansive 1,200 sq. ft. of clean, dry storage space in the basement, ready to adapt to your business needs.