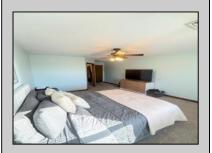

## **COMMENTS**

Welcome to 22 Green Street Pilesgrove, NJ. This 4,800 sq. ft. commercial/retail space duplex is situated perfectly at the intersection of SH#40 and Green street, which offers high visibility to highway traffic. This property has been the home of an ice cream parlor, antique store, and pet grooming business. There is approximately 8+ off street parking spaces in front of the building for downstairs customers and 1-2 side private off street parking space for the upstairs residential tenant. This property is minutes away from historic downtown Woodstown, the Cowtown Rodeo, flea markets, the Delaware Memorial Bridge, and the Salem County Fair Grounds. The potential for business at this location is limitless. The downstairs space is complete with a full bathroom, 2 large offices spaces with an open floor plan which can be suitable for a business or office, along with an expansive 1,200 sq. ft. of clean, dry storage space in the basement, ready to adapt to your business needs.