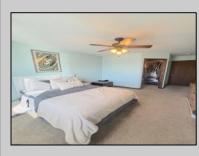

## COMMENTS

Welcome to 22 Green Street Pilesgrove, NJ. This 4,800 sq. ft. commercial/retail space duplex is situated perfectly at the intersection of SH#40 and Green street, which offers high visibility to highway traffic. This property has been the home of an ice cream parlor, antique store, and pet grooming business. There is approximately 8+ off street parking spaces in front of the building for downstairs customers and 1-2 side private off street parking space for the upstairs residential tenant. This property is minutes away from historic downtown Woodstown, the Cowtown Rodeo, flea markets, the Delaware Memorial Bridge, and the Salem County Fair Grounds. The potential for business at this location is limitless. The downstairs space is complete with a full bathroom, 2 large offices spaces with an open floor plan which can be suitable for a business or office, along with an expansive 1,200 sq. ft. of clean, dry storage space in the basement, ready to adapt to your business needs.