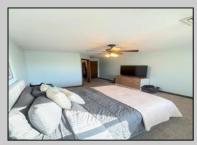

## COMMENTS

Welcome to 22 Green Street Pilesgrove, NJ. This 4,800 sq. ft. commercial/retail space duplex is situated perfectly at the intersection of SH#40 and Green street, which offers high visibility to highway traffic. This property has been the home of an ice cream parlor, antique store, and pet grooming business. There is approximately 8+ off street parking spaces in front of the building for downstairs customers and 1-2 side private off street parking space for the upstairs residential tenant. This property is minutes away from historic downtown Woodstown, the Cowtown Rodeo, flea markets, the Delaware Memorial Bridge, and the Salem County Fair Grounds. The potential for business at this location is limitless. The downstairs space is complete with a full bathroom, 2 large offices spaces with an open floor plan which can be suitable for a business or office, along with an expansive 1,200 sq. ft. of clean, dry storage space in the basement, ready to adapt to your business needs.