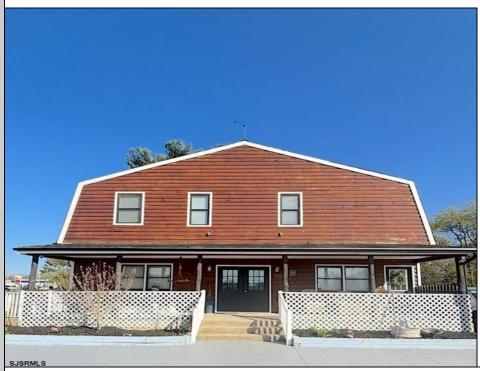

## COMMENTS

Welcome to 22 Green Street Pilesgrove, NJ. This 4,800 sq. ft. commercial/retail space duplex is situated perfectly at the intersection of SH#40 and Green street, which offers high visibility to highway traffic. This property has been the home of an ice cream parlor, antique store, and pet grooming business. There is approximately 8+ off street parking spaces in front of the building for downstairs customers and 1-2 side private off street parking space for the upstairs residential tenant. This property is minutes away from historic downtown Woodstown, the Cowtown Rodeo, flea markets, the Delaware Memorial Bridge, and the Salem County Fair Grounds. The potential for business at this location is limitless. The downstairs space is complete with a full bathroom, 2 large offices spaces with an open floor plan which can be suitable for a business or office, along with an expansive 1,200 sq. ft. of clean, dry storage space in the basement, ready to adapt to your business needs.