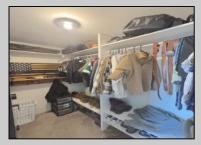

## COMMENTS

Welcome to 22 Green Street Pilesgrove, NJ. This 4,800 sq. ft. commercial/retail space duplex is situated perfectly at the intersection of SH#40 and Green street, which offers high visibility to highway traffic. This property has been the home of an ice cream parlor, antique store, and pet grooming business. There is approximately 8+ off street parking spaces in front of the building for downstairs customers and 1-2 side private off street parking space for the upstairs residential tenant. This property is minutes away from historic downtown Woodstown, the Cowtown Rodeo, flea markets, the Delaware Memorial Bridge, and the Salem County Fair Grounds. The potential for business at this location is limitless. The downstairs space is complete with a full bathroom, 2 large offices spaces with an open floor plan which can be suitable for a business or office, along with an expansive 1,200 sq. ft. of clean, dry storage space in the basement, ready to adapt to your business needs.