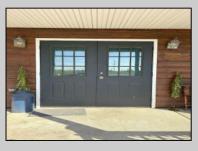

## COMMENTS

Welcome to 22 Green Street Pilesgrove, NJ. This 4,800 sq. ft. commercial/retail space duplex is situated perfectly at the intersection of SH#40 and Green street, which offers high visibility to highway traffic. This property has been the home of an ice cream parlor, antique store, and pet grooming business. There is approximately 8+ off street parking spaces in front of the building for downstairs customers and 1-2 side private off street parking space for the upstairs residential tenant. This property is minutes away from historic downtown Woodstown, the Cowtown Rodeo, flea markets, the Delaware Memorial Bridge, and the Salem County Fair Grounds. The potential for business at this location is limitless. The downstairs space is complete with a full bathroom, 2 large offices spaces with an open floor plan which can be suitable for a business or office, along with an expansive 1,200 sq. ft. of clean, dry storage space in the basement, ready to adapt to your business needs.