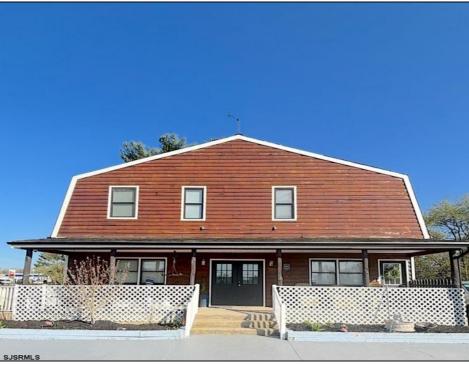

## **COMMENTS**

Welcome to 22 Green Street Pilesgrove, NJ. This 4,800 sq. ft. commercial/retail space duplex is situated perfectly at the intersection of SH#40 and Green street, which offers high visibility to highway traffic. This property has been the home of an ice cream parlor, antique store, and pet grooming business. There is approximately 8+ off street parking spaces in front of the building for downstairs customers and 1-2 side private off street parking space for the upstairs residential tenant. This property is minutes away from historic downtown Woodstown, the Cowtown Rodeo, flea markets, the Delaware Memorial Bridge, and the Salem County Fair Grounds. The potential for business at this location is limitless. The downstairs space is complete with a full bathroom, 2 large offices spaces with an open floor plan which can be suitable for a business or office, along with an expansive 1,200 sq. ft. of clean, dry storage space in the basement, ready to adapt to your business needs.