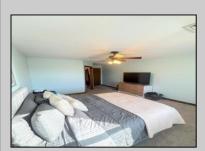

## **COMMENTS**

Welcome to 22 Green Street Pilesgrove, NJ. This 4,800 sq. ft. commercial/retail space duplex is situated perfectly at the intersection of SH#40 and Green street, which offers high visibility to highway traffic. This property has been the home of an ice cream parlor, antique store, and pet grooming business. There is approximately 8+ off street parking spaces in front of the building for downstairs customers and 1-2 side private off street parking space for the upstairs residential tenant. This property is minutes away from historic downtown Woodstown, the Cowtown Rodeo, flea markets, the Delaware Memorial Bridge, and the Salem County Fair Grounds. The potential for business at this location is limitless. The downstairs space is complete with a full bathroom, 2 large offices spaces with an open floor plan which can be suitable for a business or office, along with an expansive 1,200 sq. ft. of clean, dry storage space in the basement, ready to adapt to your business needs.