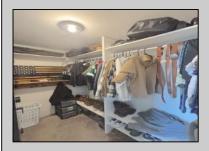

## **COMMENTS**

Welcome to 22 Green Street Pilesgrove, NJ. This 4,800 sq. ft. commercial/retail space duplex is situated perfectly at the intersection of SH#40 and Green street, which offers high visibility to highway traffic. This property has been the home of an ice cream parlor, antique store, and pet grooming business. There is approximately 8+ off street parking spaces in front of the building for downstairs customers and 1-2 side private off street parking space for the upstairs residential tenant. This property is minutes away from historic downtown Woodstown, the Cowtown Rodeo, flea markets, the Delaware Memorial Bridge, and the Salem County Fair Grounds. The potential for business at this location is limitless. The downstairs space is complete with a full bathroom, 2 large offices spaces with an open floor plan which can be suitable for a business or office, along with an expansive 1,200 sq. ft. of clean, dry storage space in the basement, ready to adapt to your business needs.