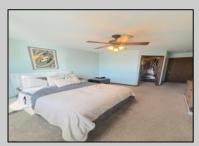

## **COMMENTS**

Welcome to 22 Green Street Pilesgrove, NJ. This 4,800 sq. ft. commercial/retail space duplex is situated perfectly at the intersection of SH#40 and Green street, which offers high visibility to highway traffic. This property has been the home of an ice cream parlor, antique store, and pet grooming business. There is approximately 8+ off street parking spaces in front of the building for downstairs customers and 1-2 side private off street parking space for the upstairs residential tenant. This property is minutes away from historic downtown Woodstown, the Cowtown Rodeo, flea markets, the Delaware Memorial Bridge, and the Salem County Fair Grounds. The potential for business at this location is limitless. The downstairs space is complete with a full bathroom, 2 large offices spaces with an open floor plan which can be suitable for a business or office, along with an expansive 1,200 sq. ft. of clean, dry storage space in the basement, ready to adapt to your business needs.