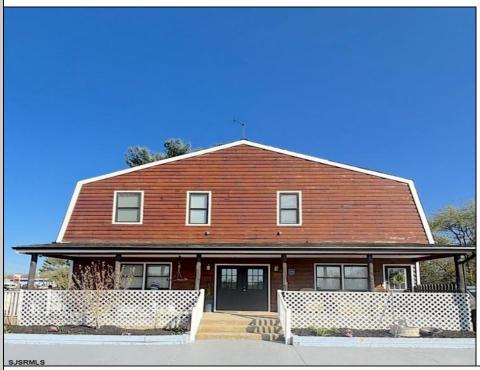

## COMMENTS

Welcome to 22 Green Street Pilesgrove, NJ. This 4,800 sq. ft. commercial/retail space duplex is situated perfectly at the intersection of SH#40 and Green street, which offers high visibility to highway traffic. This property has been the home of an ice cream parlor, antique store, and pet grooming business. There is approximately 8+ off street parking spaces in front of the building for downstairs customers and 1-2 side private off street parking space for the upstairs residential tenant. This property is minutes away from historic downtown Woodstown, the Cowtown Rodeo, flea markets, the Delaware Memorial Bridge, and the Salem County Fair Grounds. The potential for business at this location is limitless. The downstairs space is complete with a full bathroom, 2 large offices spaces with an open floor plan which can be suitable for a business or office, along with an expansive 1,200 sq. ft. of clean, dry storage space in the basement, ready to adapt to your business needs.