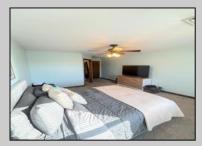

## COMMENTS

Welcome to 22 Green Street Pilesgrove, NJ. This 4,800 sq. ft. commercial/retail space duplex is situated perfectly at the intersection of SH#40 and Green street, which offers high visibility to highway traffic. This property has been the home of an ice cream parlor, antique store, and pet grooming business. There is approximately 8+ off street parking spaces in front of the building for downstairs customers and 1-2 side private off street parking space for the upstairs residential tenant. This property is minutes away from historic downtown Woodstown, the Cowtown Rodeo, flea markets, the Delaware Memorial Bridge, and the Salem County Fair Grounds. The potential for business at this location is limitless. The downstairs space is complete with a full bathroom, 2 large offices spaces with an open floor plan which can be suitable for a business or office, along with an expansive 1,200 sq. ft. of clean, dry storage space in the basement, ready to adapt to your business needs.