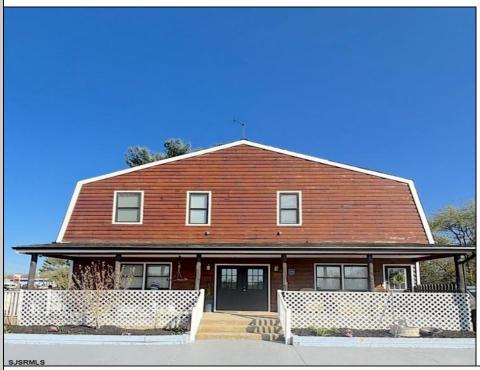

## 22 Green Pilesgrove Township, NJ 08098

Asking \$409,900.00

## COMMENTS

Welcome to 22 Green Street Pilesgrove, NJ. This 4,800 sq. ft. commercial/retail space duplex is situated perfectly at the intersection of SH#40 and Green street, which offers high visibility to highway traffic. This property has been the home of an ice cream parlor, antique store, and pet grooming business. There is approximately 8+ off street parking spaces in front of the building for downstairs customers and 1-2 side private off street parking space for the upstairs residential tenant. This property is minutes away from historic downtown Woodstown, the Cowtown Rodeo, flea markets, the Delaware Memorial Bridge, and the Salem County Fair Grounds. The potential for business at this location is limitless. The downstairs space is complete with a full bathroom, 2 large offices spaces with an open floor plan which can be suitable for a business or office, along with an expansive 1,200 sq. ft. of clean, dry storage space in the basement, ready to adapt to your business needs.