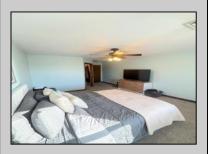

## **COMMENTS**

Welcome to 22 Green Street Pilesgrove, NJ. This 4,800 sq. ft. commercial/retail space duplex is situated perfectly at the intersection of SH#40 and Green street, which offers high visibility to highway traffic. This property has been the home of an ice cream parlor, antique store, and pet grooming business. There is approximately 8+ off street parking spaces in front of the building for downstairs customers and 1-2 side private off street parking space for the upstairs residential tenant. This property is minutes away from historic downtown Woodstown, the Cowtown Rodeo, flea markets, the Delaware Memorial Bridge, and the Salem County Fair Grounds. The potential for business at this location is limitless. The downstairs space is complete with a full bathroom, 2 large offices spaces with an open floor plan which can be suitable for a business or office, along with an expansive 1,200 sq. ft. of clean, dry storage space in the basement, ready to adapt to your business needs.