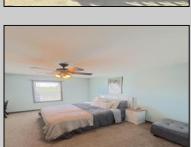

## **COMMENTS**

Welcome to 22 Green Street Pilesgrove, NJ. This 4,800 sq. ft. commercial/retail space duplex is situated perfectly at the intersection of SH#40 and Green street, which offers high visibility to highway traffic. This property has been the home of an ice cream parlor, antique store, and pet grooming business. There is approximately 8+ off street parking spaces in front of the building for downstairs customers and 1-2 side private off street parking space for the upstairs residential tenant. This property is minutes away from historic downtown Woodstown, the Cowtown Rodeo, flea markets, the Delaware Memorial Bridge, and the Salem County Fair Grounds. The potential for business at this location is limitless. The downstairs space is complete with a full bathroom, 2 large offices spaces with an open floor plan which can be suitable for a business or office, along with an expansive 1,200 sq. ft. of clean, dry storage space in the basement, ready to adapt to your business needs.