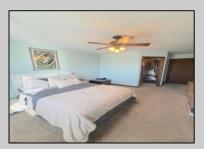

## **COMMENTS**

Welcome to 22 Green Street Pilesgrove, NJ. This 4,800 sq. ft. commercial/retail space duplex is situated perfectly at the intersection of SH#40 and Green street, which offers high visibility to highway traffic. This property has been the home of an ice cream parlor, antique store, and pet grooming business. There is approximately 8+ off street parking spaces in front of the building for downstairs customers and 1-2 side private off street parking space for the upstairs residential tenant. This property is minutes away from historic downtown Woodstown, the Cowtown Rodeo, flea markets, the Delaware Memorial Bridge, and the Salem County Fair Grounds. The potential for business at this location is limitless. The downstairs space is complete with a full bathroom, 2 large offices spaces with an open floor plan which can be suitable for a business or office, along with an expansive 1,200 sq. ft. of clean, dry storage space in the basement, ready to adapt to your business needs.