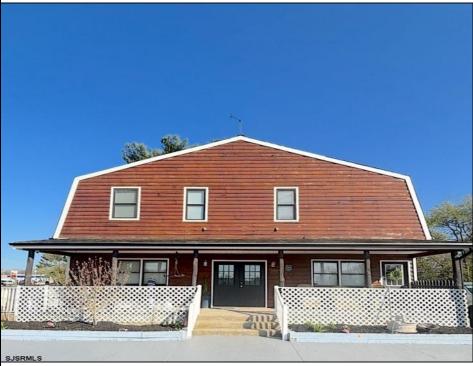

## **COMMENTS**

Welcome to 22 Green Street Pilesgrove, NJ. This 4,800 sq. ft. commercial/retail space duplex is situated perfectly at the intersection of SH#40 and Green street, which offers high visibility to highway traffic. This property has been the home of an ice cream parlor, antique store, and pet grooming business. There is approximately 8+ off street parking spaces in front of the building for downstairs customers and 1-2 side private off street parking space for the upstairs residential tenant. This property is minutes away from historic downtown Woodstown, the Cowtown Rodeo, flea markets, the Delaware Memorial Bridge, and the Salem County Fair Grounds. The potential for business at this location is limitless. The downstairs space is complete with a full bathroom, 2 large offices spaces with an open floor plan which can be suitable for a business or office, along with an expansive 1,200 sq. ft. of clean, dry storage space in the basement, ready to adapt to your business needs.