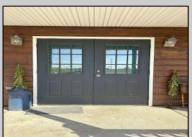

## **COMMENTS**

Welcome to 22 Green Street Pilesgrove, NJ. This 4,800 sq. ft. commercial/retail space duplex is situated perfectly at the intersection of SH#40 and Green street, which offers high visibility to highway traffic. This property has been the home of an ice cream parlor, antique store, and pet grooming business. There is approximately 8+ off street parking spaces in front of the building for downstairs customers and 1-2 side private off street parking space for the upstairs residential tenant. This property is minutes away from historic downtown Woodstown, the Cowtown Rodeo, flea markets, the Delaware Memorial Bridge, and the Salem County Fair Grounds. The potential for business at this location is limitless. The downstairs space is complete with a full bathroom, 2 large offices spaces with an open floor plan which can be suitable for a business or office, along with an expansive 1,200 sq. ft. of clean, dry storage space in the basement, ready to adapt to your business needs.