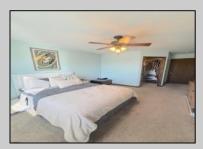

## **COMMENTS**

Welcome to 22 Green Street Pilesgrove, NJ. This 4,800 sq. ft. commercial/retail space duplex is situated perfectly at the intersection of SH#40 and Green street, which offers high visibility to highway traffic. This property has been the home of an ice cream parlor, antique store, and pet grooming business. There is approximately 8+ off street parking spaces in front of the building for downstairs customers and 1-2 side private off street parking space for the upstairs residential tenant. This property is minutes away from historic downtown Woodstown, the Cowtown Rodeo, flea markets, the Delaware Memorial Bridge, and the Salem County Fair Grounds. The potential for business at this location is limitless. The downstairs space is complete with a full bathroom, 2 large offices spaces with an open floor plan which can be suitable for a business or office, along with an expansive 1,200 sq. ft. of clean, dry storage space in the basement, ready to adapt to your business needs.