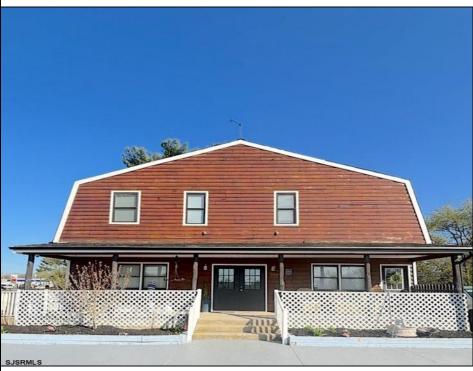

## **COMMENTS**

Welcome to 22 Green Street Pilesgrove, NJ. This 4,800 sq. ft. commercial/retail space duplex is situated perfectly at the intersection of SH#40 and Green street, which offers high visibility to highway traffic. This property has been the home of an ice cream parlor, antique store, and pet grooming business. There is approximately 8+ off street parking spaces in front of the building for downstairs customers and 1-2 side private off street parking space for the upstairs residential tenant. This property is minutes away from historic downtown Woodstown, the Cowtown Rodeo, flea markets, the Delaware Memorial Bridge, and the Salem County Fair Grounds. The potential for business at this location is limitless. The downstairs space is complete with a full bathroom, 2 large offices spaces with an open floor plan which can be suitable for a business or office, along with an expansive 1,200 sq. ft. of clean, dry storage space in the basement, ready to adapt to your business needs.