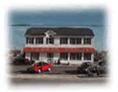

Berger Realty, Inc. 55th & Haven Avenue Ocean City, NJ 08226 609-399-0040

info@bergerrealty.com

Asking \$409,900.00

## **COMMENTS**

Welcome to 22 Green Street Pilesgrove, NJ. This 4,800 sq. ft. commercial/retail space duplex is situated perfectly at the intersection of SH#40 and Green street, which offers high visibility to highway traffic. This property has been the home of an ice cream parlor, antique store, and pet grooming business. There is approximately 8+ off street parking spaces in front of the building for downstairs customers and 1-2 side private off street parking space for the upstairs residential tenant. This property is minutes away from historic downtown Woodstown, the Cowtown Rodeo, flea markets, the Delaware Memorial Bridge, and the Salem County Fair Grounds. The potential for business at this location is limitless. The downstairs space is complete with a full bathroom, 2 large offices spaces with an open floor plan which can be suitable for a business or office, along with an expansive 1,200 sq. ft. of clean, dry storage space in the basement, ready to adapt to your business needs.