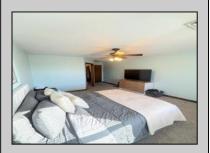

## **COMMENTS**

Welcome to 22 Green Street Pilesgrove, NJ. This 4,800 sq. ft. commercial/retail space duplex is situated perfectly at the intersection of SH#40 and Green street, which offers high visibility to highway traffic. This property has been the home of an ice cream parlor, antique store, and pet grooming business. There is approximately 8+ off street parking spaces in front of the building for downstairs customers and 1-2 side private off street parking space for the upstairs residential tenant. This property is minutes away from historic downtown Woodstown, the Cowtown Rodeo, flea markets, the Delaware Memorial Bridge, and the Salem County Fair Grounds. The potential for business at this location is limitless. The downstairs space is complete with a full bathroom, 2 large offices spaces with an open floor plan which can be suitable for a business or office, along with an expansive 1,200 sq. ft. of clean, dry storage space in the basement, ready to adapt to your business needs.