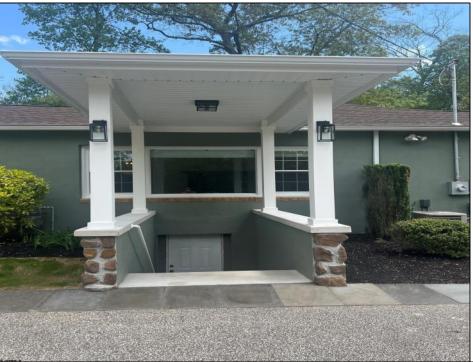

## **COMMENTS**

Better then new stone 1,850squre foot luxury rancher in premier Hammonton lake central ave prime location. New everything! Upgraded kitchen has high end appliances and countertops. New stackable laundry on main floor near bedrooms. The closets are all \"auto-light\" for that luxury feel. All the bathrooms have been upgraded to a spa like atmosphere. Even professional installed closet organizers in the primary suite! Private deck adjacent to the master suite. Hardwood floors throughout. There is ample parking for a home office. Large windows in family room and dining room offers a beautiful view of the almost 1 acre property. Basement is 1,000 sq ft of newly finished space with closets and expansive outdoor entry . bringing total living space up to almost 3,000 square feet. Enjoy everything this amazing house has to offer.