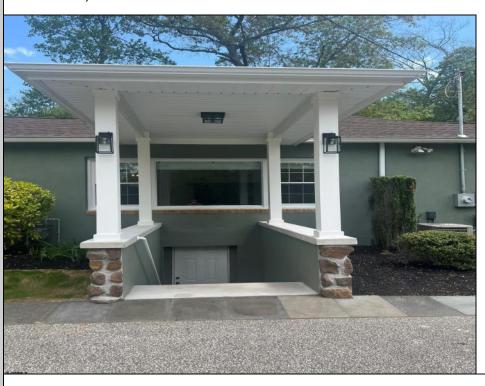

## **COMMENTS**

Better then new stone 1,850squre foot luxury rancher in premier Hammonton lake central ave prime location. New everything! Upgraded kitchen has high end appliances and countertops. New stackable laundry on main floor near bedrooms. The closets are all \"auto-light\" for that luxury feel. All the bathrooms have been upgraded to a spa like atmosphere. Even professional installed closet organizers in the primary suite! Private deck adjacent to the master suite. Hardwood floors throughout. There is ample parking for a home office. Large windows in family room and dining room offers a beautiful view of the almost 1 acre property. Basement is 1,000 sq ft of newly finished space with closets and expansive outdoor entry . bringing total living space up to almost 3,000 square feet. Enjoy everything this amazing house has to offer.