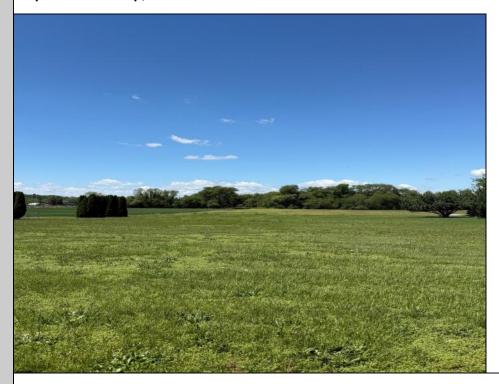

## COMMENTS

Approximately 9 acres in Hopewell Township, Cumberland County! What can you do with this parcel? Approximately 160 ft of frontage on Barretts Run Road--lot opens up in the back of the property. Buyer should do their own due diligence to determine the uses and options for this lot. Please do not walk land without permission.