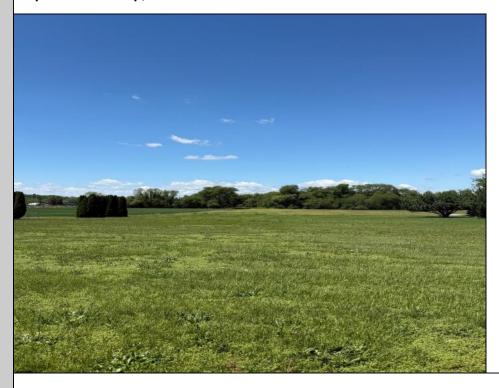

## COMMENTS

Approximately 9 acres in Hopewell Township, Cumberland County! What can you do with this parcel? Approximately 160 ft of frontage on Barretts Run Road--lot opens up in the back of the property. Buyer should do their own due diligence to determine the uses and options for this lot. Please do not walk land without permission.