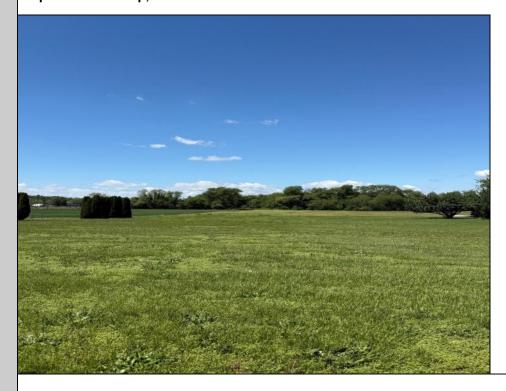

## COMMENTS

Approximately 9 acres in Hopewell Township, Cumberland County! What can you do with this parcel? Approximately 160 ft of frontage on Barretts Run Road--lot opens up in the back of the property. Buyer should do their own due diligence to determine the uses and options for this lot. Please do not walk land without permission.