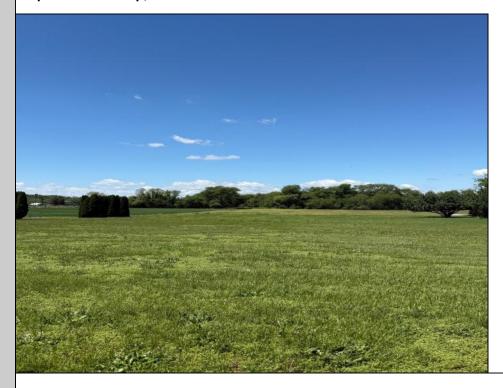

## COMMENTS

Approximately 9 acres in Hopewell Township, Cumberland County! What can you do with this parcel? Approximately 160 ft of frontage on Barretts Run Road--lot opens up in the back of the property. Buyer should do their own due diligence to determine the uses and options for this lot. Please do not walk land without permission.