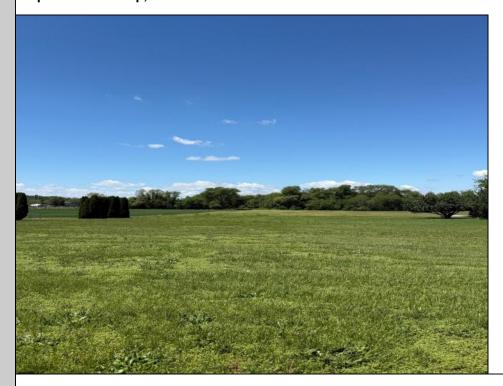

## COMMENTS

Approximately 9 acres in Hopewell Township, Cumberland County! What can you do with this parcel? Approximately 160 ft of frontage on Barretts Run Road--lot opens up in the back of the property. Buyer should do their own due diligence to determine the uses and options for this lot. Please do not walk land without permission.