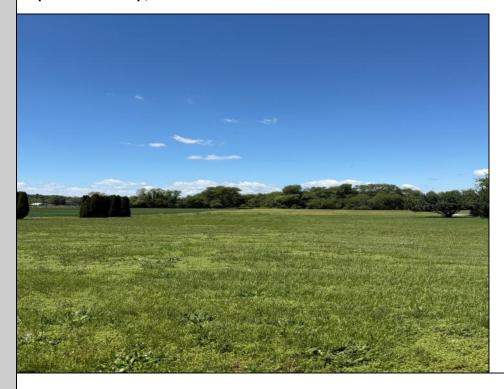

## COMMENTS

Approximately 9 acres in Hopewell Township, Cumberland County! What can you do with this parcel? Approximately 160 ft of frontage on Barretts Run Road--lot opens up in the back of the property. Buyer should do their own due diligence to determine the uses and options for this lot. Please do not walk land without permission.