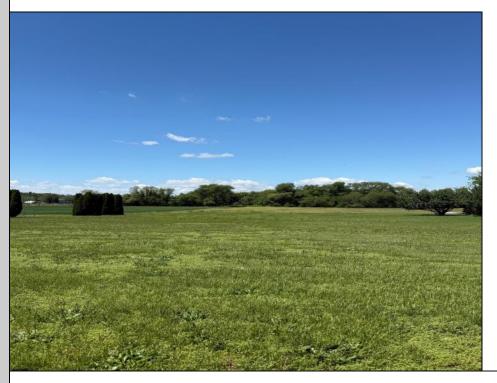

## COMMENTS

Approximately 9 acres in Hopewell Township, Cumberland County! What can you do with this parcel? Approximately 160 ft of frontage on Barretts Run Road--lot opens up in the back of the property. Buyer should do their own due diligence to determine the uses and options for this lot. Please do not walk land without permission.