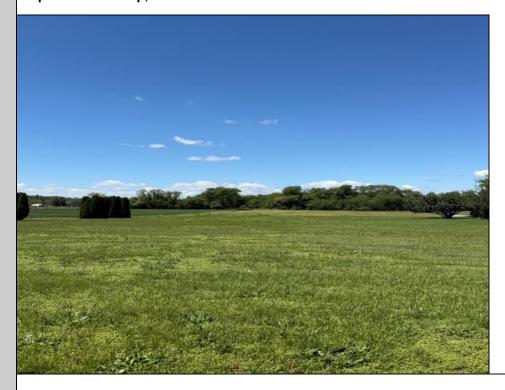

## COMMENTS

Approximately 9 acres in Hopewell Township, Cumberland County! What can you do with this parcel? Approximately 160 ft of frontage on Barretts Run Road--lot opens up in the back of the property. Buyer should do their own due diligence to determine the uses and options for this lot. Please do not walk land without permission.