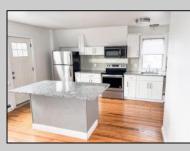

## COMMENTS

Fully leased w/ long term tenants, mixed use building offering MANY income streams currently. Neighboring new construction properties make this property a great investment. Property consists of 3 residential units, commercial office & garage with first floor storefront lobby. Deep 70ft. garage with both 9ft high front roll up door and rear double door warehouse access. Lots of storage space. Office space is located right next to garage space and features a full bathroom! Unit A has two large bedrooms, upgraded kitchen that overlooks spacious living room. Large washer & dryer room of the kitchen. Unit B is a one bedroom one bath that has been utilized in the past as a short term rental unit. Unit has back deck access. Unit C is an extremely large top floor unit featuring three bedrooms, two full bathrooms, and large kitchen with center island. Private deck access right off the kitchen adds great outdoor living! Unit also features washer and dryer. \*\*BONUS\*\* of this property is the very large bi-level storage garage in rear of property this area offers a ton of extra space that is currently only used for storage. Option to purchase multi-family building next door 126 N Portland Ave. (MLS#591803 ) as a package. Financials available upon request. Seller makes no representations and Buyer is encouraged to do their due diligence on allowable uses. Buyer is responsible for all inspections, CO, and due diligence.