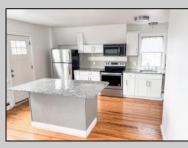

## COMMENTS

Fully leased w/ long term tenants, mixed use building offering MANY income streams currently. Neighboring new construction properties make this property a great investment. Property consists of 3 residential units, commercial office & garage with first floor storefront lobby. Deep 70ft. garage with both 9ft high front roll up door and rear double door warehouse access. Lots of storage space. Office space is located right next to garage space and features a full bathroom! Unit A has two large bedrooms, upgraded kitchen that overlooks spacious living room. Large washer & dryer room of the kitchen. Unit B is a one bedroom one bath that has been utilized in the past as a short term rental unit. Unit has back deck access. Unit C is an extremely large top floor unit featuring three bedrooms, two full bathrooms, and large kitchen with center island. Private deck access right off the kitchen adds great outdoor living! Unit also features washer and dryer. \*\*BONUS\*\* of this property is the very large bi-level storage garage in rear of property this area offers a ton of extra space that is currently only used for storage. Option to purchase multi-family building next door 126 N Portland Ave. (MLS#591803 ) as a package. Financials available upon request. Seller makes no representations and Buyer is encouraged to do their due diligence on allowable uses. Buyer is responsible for all inspections, CO, and due diligence. **PROPERTY DETAILS**