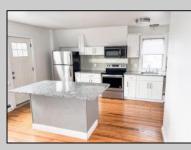

## COMMENTS

Fully leased w/ long term tenants, mixed use building offering MANY income streams currently. Neighboring new construction properties make this property a great investment. Property consists of 3 residential units, commercial office & garage with first floor storefront lobby. Deep 70ft. garage with both 9ft high front roll up door and rear double door warehouse access. Lots of storage space. Office space is located right next to garage space and features a full bathroom! Unit A has two large bedrooms, upgraded kitchen that overlooks spacious living room. Large washer & dryer room of the kitchen. Unit B is a one bedroom one bath that has been utilized in the past as a short term rental unit. Unit has back deck access. Unit C is an extremely large top floor unit featuring three bedrooms, two full bathrooms, and large kitchen with center island. Private deck access right off the kitchen adds great outdoor living! Unit also features washer and dryer. \*\*BONUS\*\* of this property is the very large bi-level storage garage in rear of property this area offers a ton of extra space that is currently only used for storage. Option to purchase multi-family building next door 126 N Portland Ave. (MLS#591803 ) as a package. Financials available upon request. Seller makes no representations and Buyer is encouraged to do their due diligence on allowable uses. Buyer is responsible for all inspections, CO, and due diligence. **PROPERTY DETAILS**