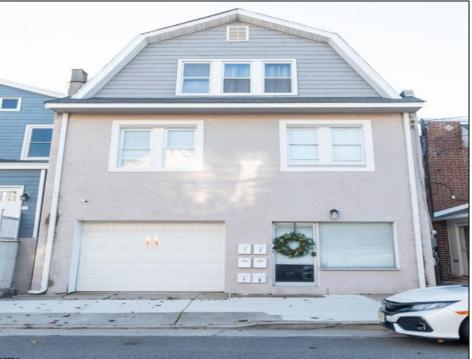

## **COMMENTS**

Fully leased w/ long term tenants, mixed use building offering MANY income streams currently. Neighboring new construction properties make this property a great investment. Property consists of 3 residential units, commercial office & garage with first floor storefront lobby. Deep 70ft. garage with both 9ft high front roll up door and rear double door warehouse access. Lots of storage space. Office space is located right next to garage space and features a full bathroom! Unit A has two large bedrooms, upgraded kitchen that overlooks spacious living room. Large washer & dryer room of the kitchen. Unit B is a one bedroom one bath that has been utilized in the past as a short term rental unit. Unit has back deck access. Unit C is an extremely large top floor unit featuring three bedrooms, two full bathrooms, and large kitchen with center island. Private deck access right off the kitchen adds great outdoor living! Unit also features washer and dryer. \*\*BONUS\*\* of this property is the very large bi-level storage garage in rear of property – this area offers a ton of extra space that is currently only used for storage. Option to purchase multi-family building next door 126 N Portland Ave. (MLS#591803) as a package. Financials available upon request. Seller makes no representations and Buyer is encouraged to do their due diligence on allowable uses. Buyer is responsible for all inspections, CO, and due diligence.