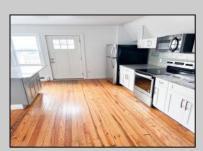

## **COMMENTS**

Fully leased w/ long term tenants, mixed use building offering MANY income streams currently. Neighboring new construction properties make this property a great investment. Property consists of 3 residential units, commercial office & garage with first floor storefront lobby. Deep 70ft. garage with both 9ft high front roll up door and rear double door warehouse access. Lots of storage space. Office space is located right next to garage space and features a full bathroom! Unit A has two large bedrooms, upgraded kitchen that overlooks spacious living room. Large washer & dryer room of the kitchen. Unit B is a one bedroom one bath that has been utilized in the past as a short term rental unit. Unit has back deck access. Unit C is an extremely large top floor unit featuring three bedrooms, two full bathrooms, and large kitchen with center island. Private deck access right off the kitchen adds great outdoor living! Unit also features washer and dryer. \*\*BONUS\*\* of this property is the very large bi-level storage garage in rear of property – this area offers a ton of extra space that is currently only used for storage. Option to purchase multi-family building next door 126 N Portland Ave. (MLS#591803) as a package. Financials available upon request. Seller makes no representations and Buyer is encouraged to do their due diligence on allowable uses. Buyer is responsible for all inspections, CO, and due diligence.