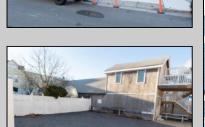

## **COMMENTS**

Fully leased w/ long term tenants, mixed use building offering MANY income streams currently. Neighboring new construction properties make this property a great investment. Property consists of 3 residential units, commercial office & garage with first floor storefront lobby. Deep 70ft. garage with both 9ft high front roll up door and rear double door warehouse access. Lots of storage space. Office space is located right next to garage space and features a full bathroom! Unit A has two large bedrooms, upgraded kitchen that overlooks spacious living room. Large washer & dryer room of the kitchen. Unit B is a one bedroom one bath that has been utilized in the past as a short term rental unit. Unit has back deck access. Unit C is an extremely large top floor unit featuring three bedrooms, two full bathrooms, and large kitchen with center island. Private deck access right off the kitchen adds great outdoor living! Unit also features washer and dryer. \*\*BONUS\*\* of this property is the very large bi-level storage garage in rear of property – this area offers a ton of extra space that is currently only used for storage. Option to purchase multi-family building next door 126 N Portland Ave. (MLS#591803) as a package. Financials available upon request. Seller makes no representations and Buyer is encouraged to do their due diligence on allowable uses. Buyer is responsible for all inspections, CO, and due diligence.