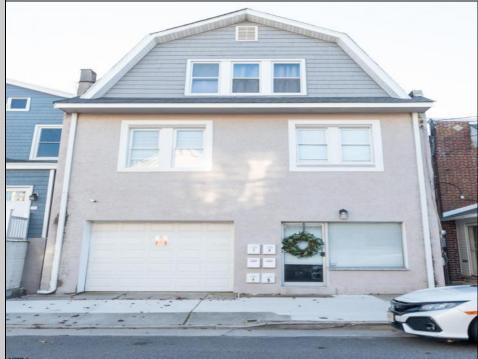

## COMMENTS

Fully leased w/ long term tenants, mixed use building offering MANY income streams currently. Neighboring new construction properties make this property a great investment. Property consists of 3 residential units, commercial office & garage with first floor storefront lobby. Deep 70ft. garage with both 9ft high front roll up door and rear double door warehouse access. Lots of storage space. Office space is located right next to garage space and features a full bathroom! Unit A has two large bedrooms, upgraded kitchen that overlooks spacious living room. Large washer & dryer room of the kitchen. Unit B is a one bedroom one bath that has been utilized in the past as a short term rental unit. Unit has back deck access. Unit C is an extremely large top floor unit featuring three bedrooms, two full bathrooms, and large kitchen with center island. Private deck access right off the kitchen adds great outdoor living! Unit also features washer and dryer. \*\*BONUS\*\* of this property is the very large bi-level storage garage in rear of property this area offers a ton of extra space that is currently only used for storage. Option to purchase multi-family building next door 126 N Portland Ave. (MLS#591803 ) as a package. Financials available upon request. Seller makes no representations and Buyer is encouraged to do their due diligence on allowable uses. Buyer is responsible for all inspections, CO, and due diligence. **PROPERTY DETAILS** 