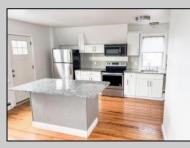

## COMMENTS

Fully leased w/ long term tenants, mixed use building offering MANY income streams currently. Neighboring new construction properties make this property a great investment. Property consists of 3 residential units, commercial office & garage with first floor storefront lobby. Deep 70ft. garage with both 9ft high front roll up door and rear double door warehouse access. Lots of storage space. Office space is located right next to garage space and features a full bathroom! Unit A has two large bedrooms, upgraded kitchen that overlooks spacious living room. Large washer & dryer room of the kitchen. Unit B is a one bedroom one bath that has been utilized in the past as a short term rental unit. Unit has back deck access. Unit C is an extremely large top floor unit featuring three bedrooms, two full bathrooms, and large kitchen with center island. Private deck access right off the kitchen adds great outdoor living! Unit also features washer and dryer. \*\*BONUS\*\* of this property is the very large bi-level storage garage in rear of property this area offers a ton of extra space that is currently only used for storage. Option to purchase multi-family building next door 126 N Portland Ave. (MLS#591803 ) as a package. Financials available upon request. Seller makes no representations and Buyer is encouraged to do their due diligence on allowable uses. Buyer is responsible for all inspections, CO, and due diligence. **PROPERTY DETAILS** 